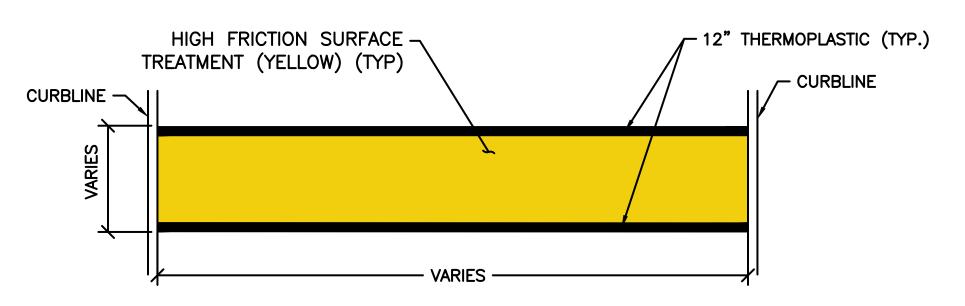

# SPECIAL EMPHASIS CROSSWALK N.T.S.

1. CROSSWALK WIDTH SHOULD MATCH EXISTING CROSSWALK WIDTH, WITH A MINIMUM WIDTH OF 6' PER MUTCD.

HIGH FRICTION SURFACE TREATMENT CROSSWALK N.T.S.