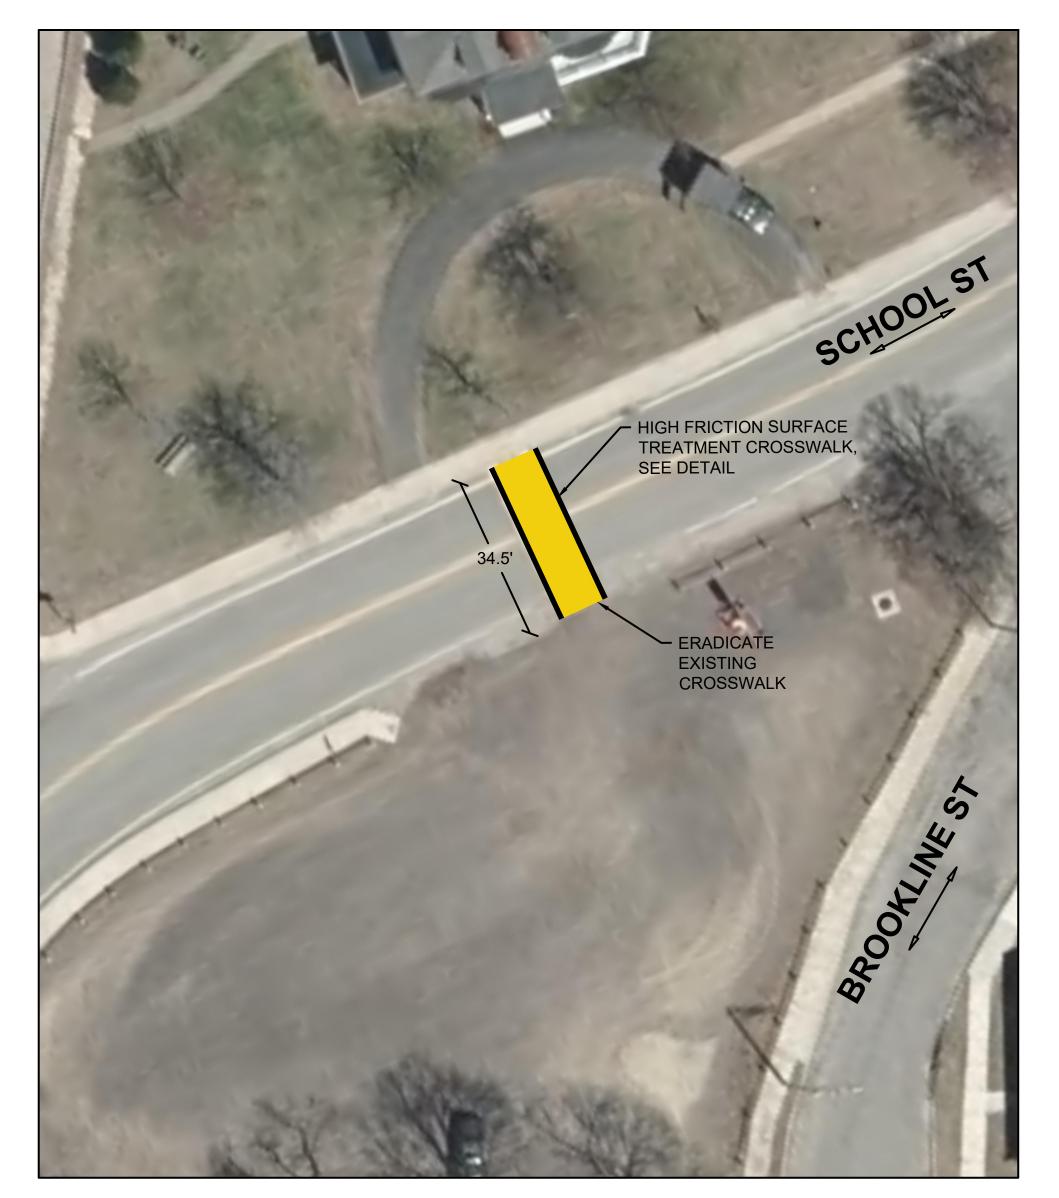

PAVEMENT MARKINGS

**Brookline Street & Town Common** 

Brookline Street & Main Street (Honeyland Farms)

**Turnpike Road & Main Street** 

Pedestrian Crossings at Brookline Street & Hawthorne Brook Middle School Driveway