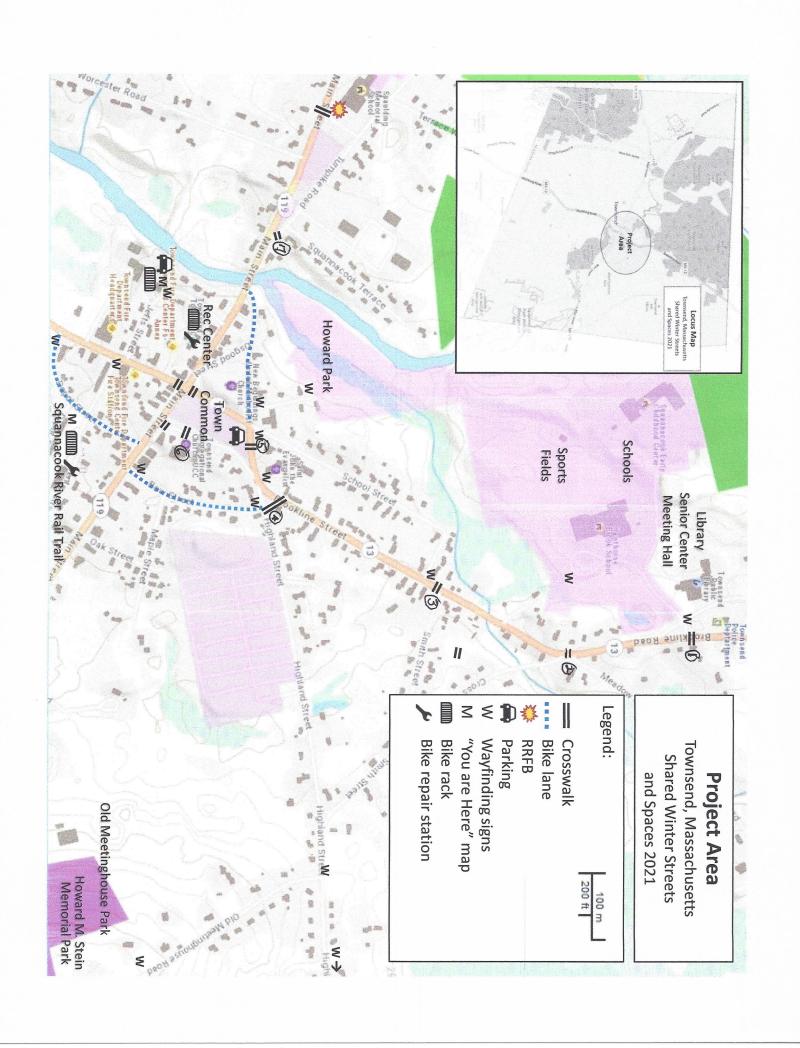

# CITY OF TOWNSEND

SHARED WINTER STREETS & SPACES PAVEMENT MARKING SCHEMATIC

PROJECT FILE NO.

TITLE SHEET

QUICK-BUILD BIKE LANE NETWORK: BOW STREET, DEPOT STREET & HIGHLAND STREET PEDESTRIAN CROSSINGS: MAIN STREET & SPAULDING MEMORIAL SCHOOL, BROOKLINE STREET & TOWN CENTER, BROOKLINE STREET & MAIN STREET, TURNPIKE ROAD & MAIN STREET, BROOKLINE STREET & HAWTHORNE BROOK MIDDLE SCHOOL, BROOKLINE STREET & CROSS STREET, BROOKLINE STREET & SMITH STREET, BROOKLINE STREET & BOW STREET, BROOKLINE STREET & SCHOOL STREET

# PROJECT LOCATION

LENGTH OF PROJECT = 3,000 FEET = 0.57 MILES