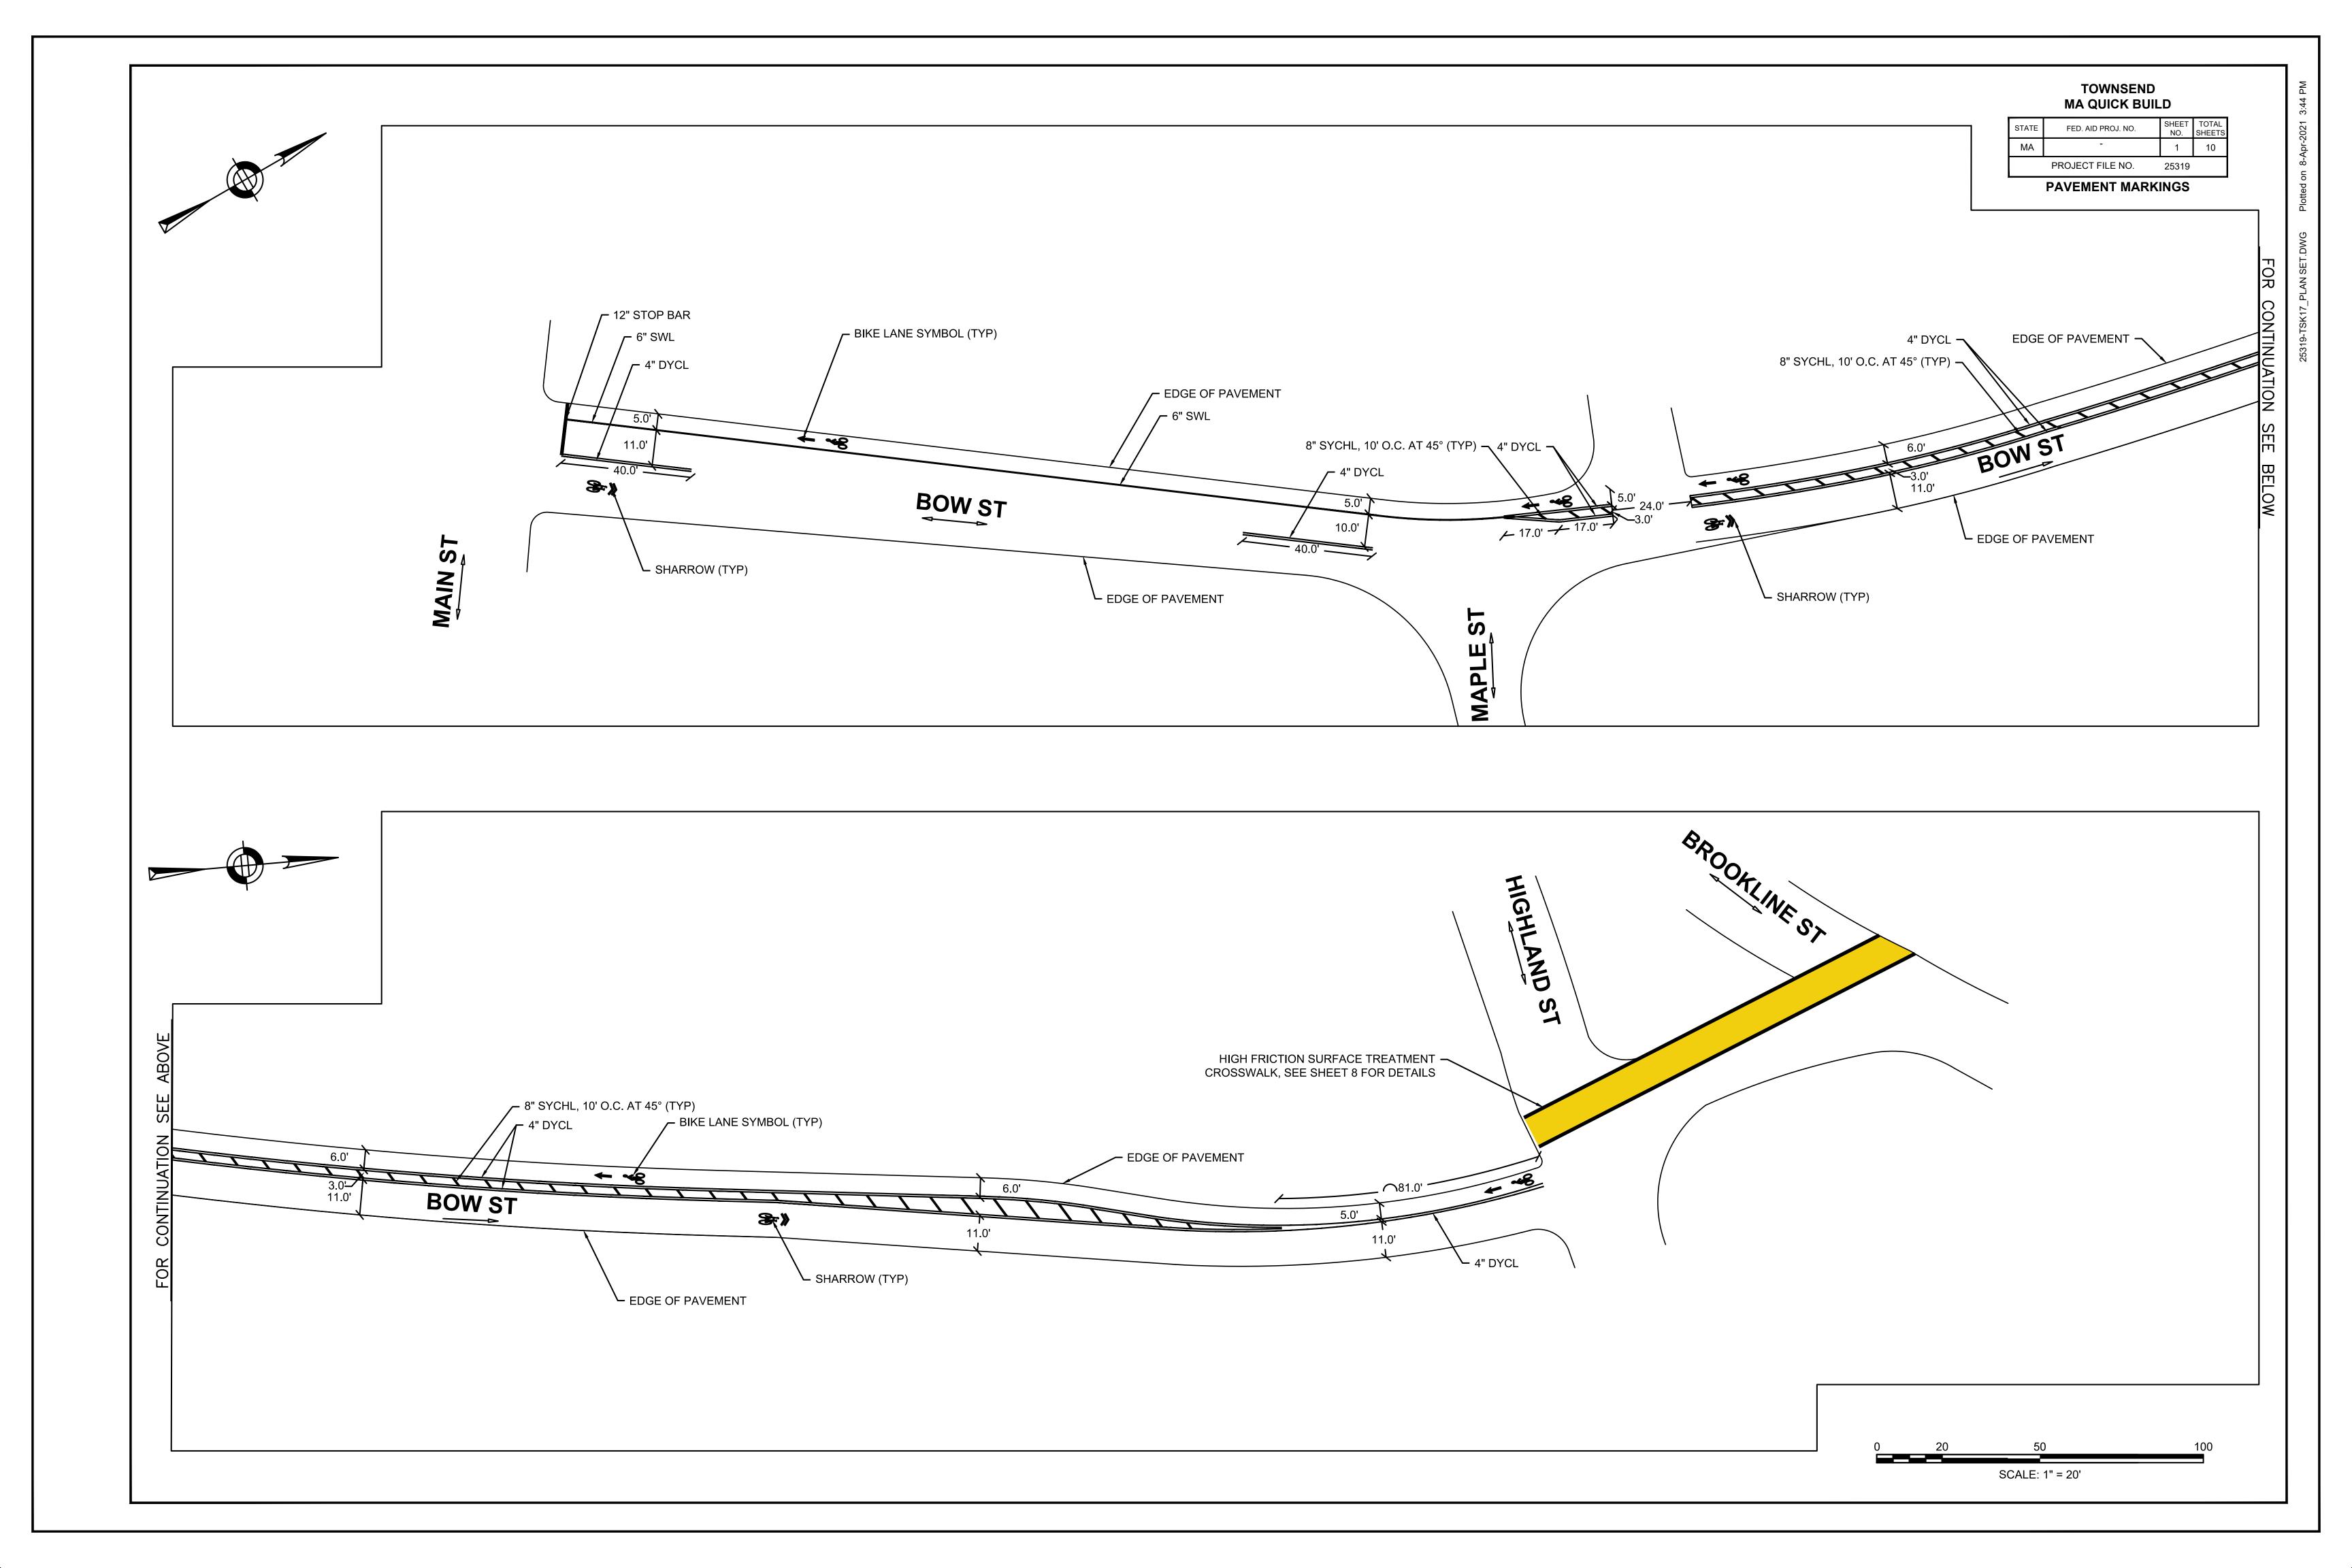

# CITY OF TOWNSEND

SHARED WINTER STREETS & SPACES PAVEMENT MARKING SCHEMATIC

PROJECT FILE NO.

TITLE SHEET

QUICK-BUILD BIKE LANE NETWORK: BOW STREET, DEPOT STREET & HIGHLAND STREET PEDESTRIAN CROSSINGS: MAIN STREET & SPAULDING MEMORIAL SCHOOL, BROOKLINE STREET & TOWN CENTER, BROOKLINE STREET & MAIN STREET, TURNPIKE ROAD & MAIN STREET, BROOKLINE STREET & HAWTHORNE BROOK MIDDLE SCHOOL, BROOKLINE STREET & CROSS STREET, BROOKLINE STREET & SMITH STREET, BROOKLINE STREET & BOW STREET, BROOKLINE STREET & SCHOOL STREET

# PROJECT LOCATION

LENGTH OF PROJECT = 3,000 FEET = 0.57 MILES

PAVEMENT MARKINGS

**Brookline Street & Town Common** 

Brookline Street & Main Street (Honeyland Farms)

**Turnpike Road & Main Street** 

Pedestrian Crossings at Brookline Street & Hawthorne Brook Middle School Driveway

PAVEMENT MARKINGS

Brookline Street & Smith Street Brookline Street & Bow Street