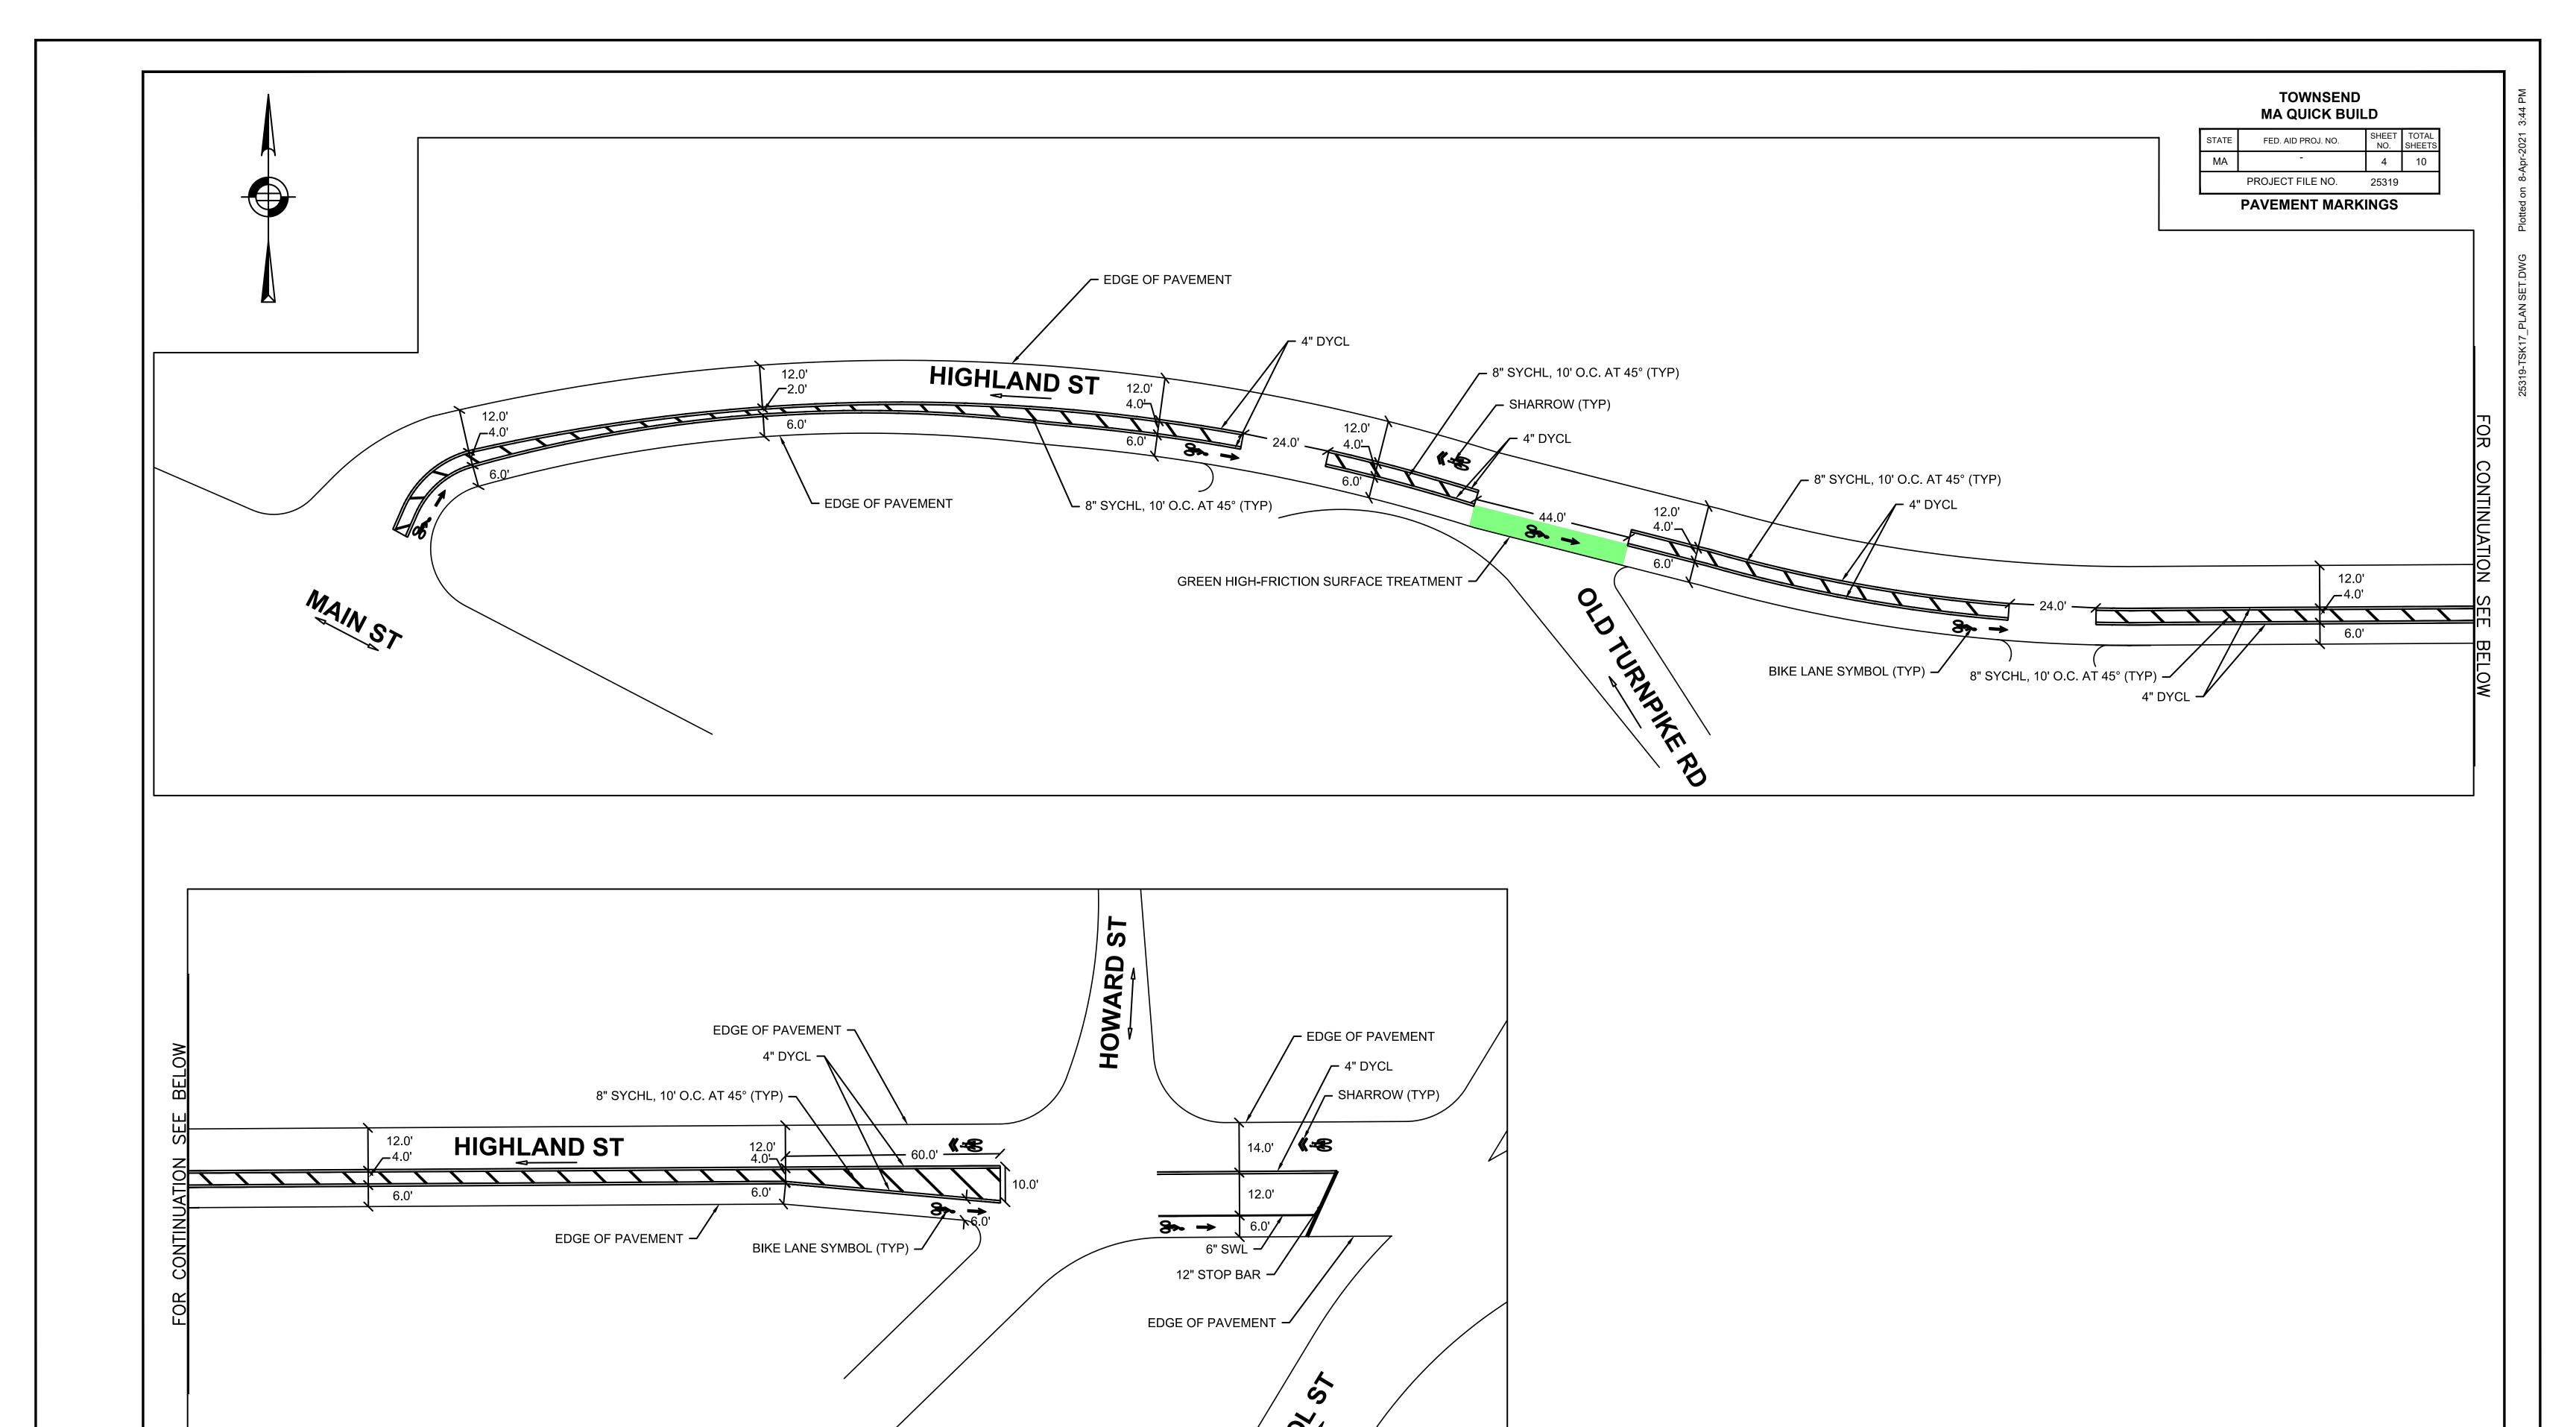

# CITY OF TOWNSEND

SHARED WINTER STREETS & SPACES PAVEMENT MARKING SCHEMATIC

PROJECT FILE NO.

TITLE SHEET

QUICK-BUILD BIKE LANE NETWORK: BOW STREET, DEPOT STREET & HIGHLAND STREET PEDESTRIAN CROSSINGS: MAIN STREET & SPAULDING MEMORIAL SCHOOL, BROOKLINE STREET & TOWN CENTER, BROOKLINE STREET & MAIN STREET, TURNPIKE ROAD & MAIN STREET, BROOKLINE STREET & HAWTHORNE BROOK MIDDLE SCHOOL, BROOKLINE STREET & CROSS STREET, BROOKLINE STREET & SMITH STREET, BROOKLINE STREET & BOW STREET, BROOKLINE STREET & SCHOOL STREET

# PROJECT LOCATION

LENGTH OF PROJECT = 3,000 FEET = 0.57 MILES