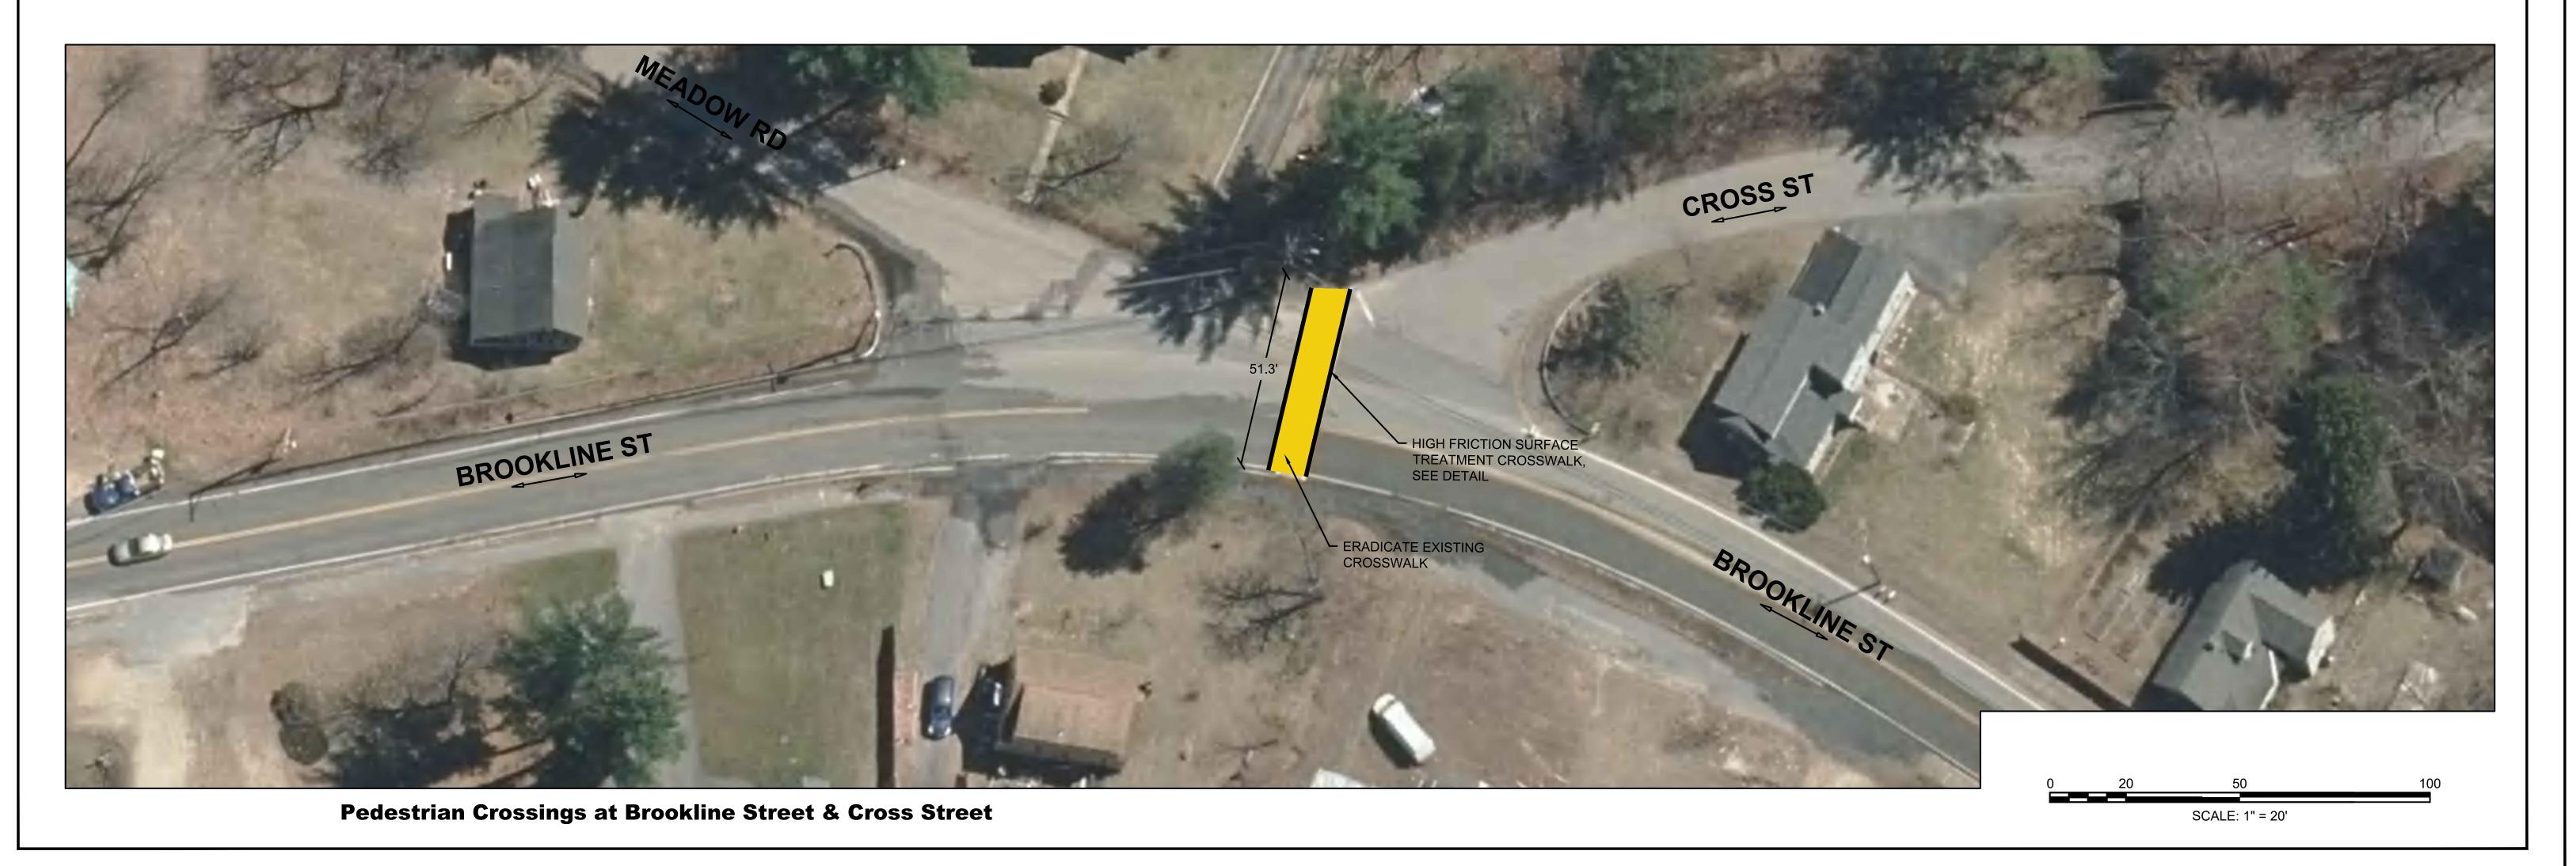

PAVEMENT MARKINGS

**Brookline Street & Town Common** 

Brookline Street & Main Street (Honeyland Farms)

**Turnpike Road & Main Street** 

Pedestrian Crossings at Brookline Street & Hawthorne Brook Middle School Driveway