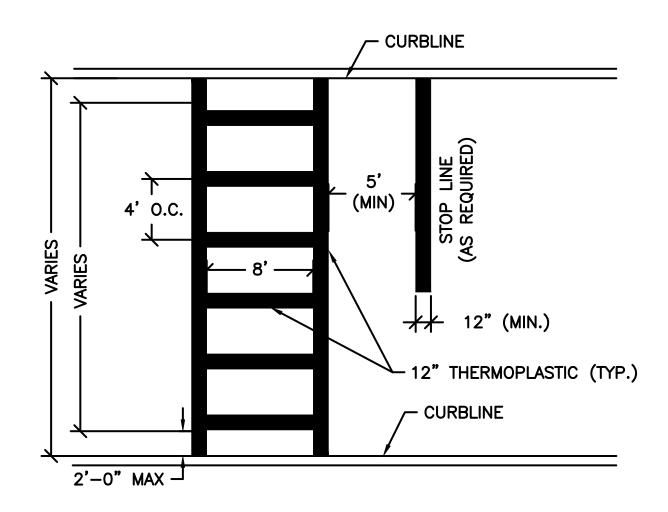

#### NOTES:

- 1. ALL TWELVE INCH (12") THERMOPLASTIC LINES SHALL BE APPLIED IN ONE (1) APPLICATION, NO COMBINATION OF LINES (I.E. TWO - 6" LINES) WILL BE ACCEPTED.
- 2. ALL CROSSWALKS SHALL CONFORM TO ALL RELEVANT PROVISIONS OF THE MASSACHUSETTS HIGHWAY DEPARTMENT "STANDARD SPECIFICATIONS FOR HIGHWAYS AND BRIDGES" DATED 1988, SECTION 860 REGARDING REFLECTORIZED PAVEMENT MARKINGS & MATERIAL m7.01.20, LATEST REVISIONS.
- 3. CROSSWALK BARS SHALL BE PLACED OUTSIDE THE VEHICULAR WHEEL PATH WHEREVER POSSIBLE.

# SPECIAL EMPHASIS CROSSWALK N.T.S.

1. CROSSWALK WIDTH SHOULD MATCH EXISTING CROSSWALK WIDTH, WITH A MINIMUM WIDTH OF 6' PER MUTCD.

HIGH FRICTION SURFACE TREATMENT CROSSWALK N.T.S.