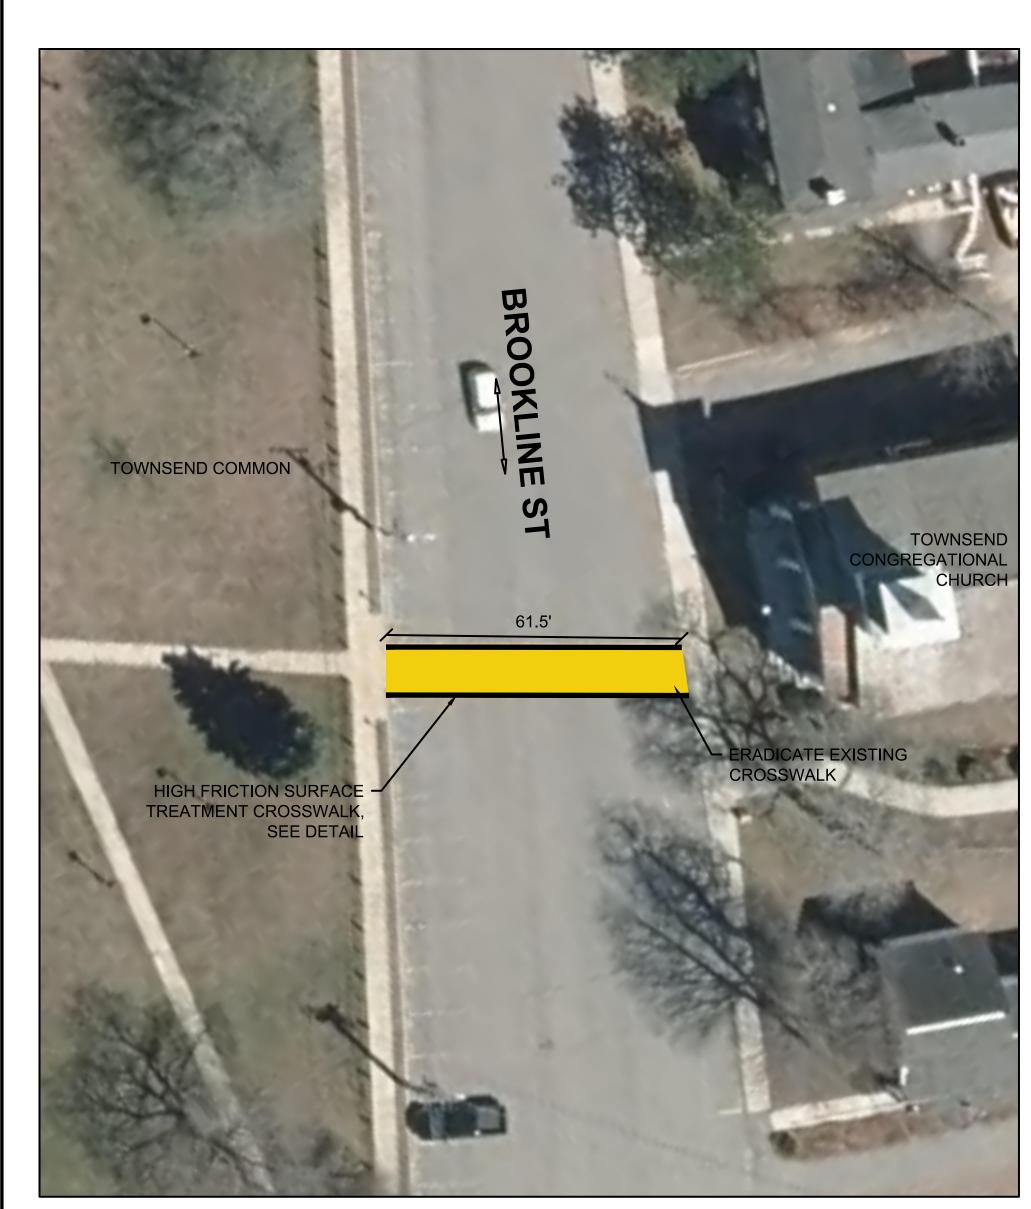

PAVEMENT MARKINGS

**Brookline Street & Town Common** 

Brookline Street & Main Street (Honeyland Farms)

**Turnpike Road & Main Street** 

Pedestrian Crossings at Brookline Street & Hawthorne Brook Middle School Driveway