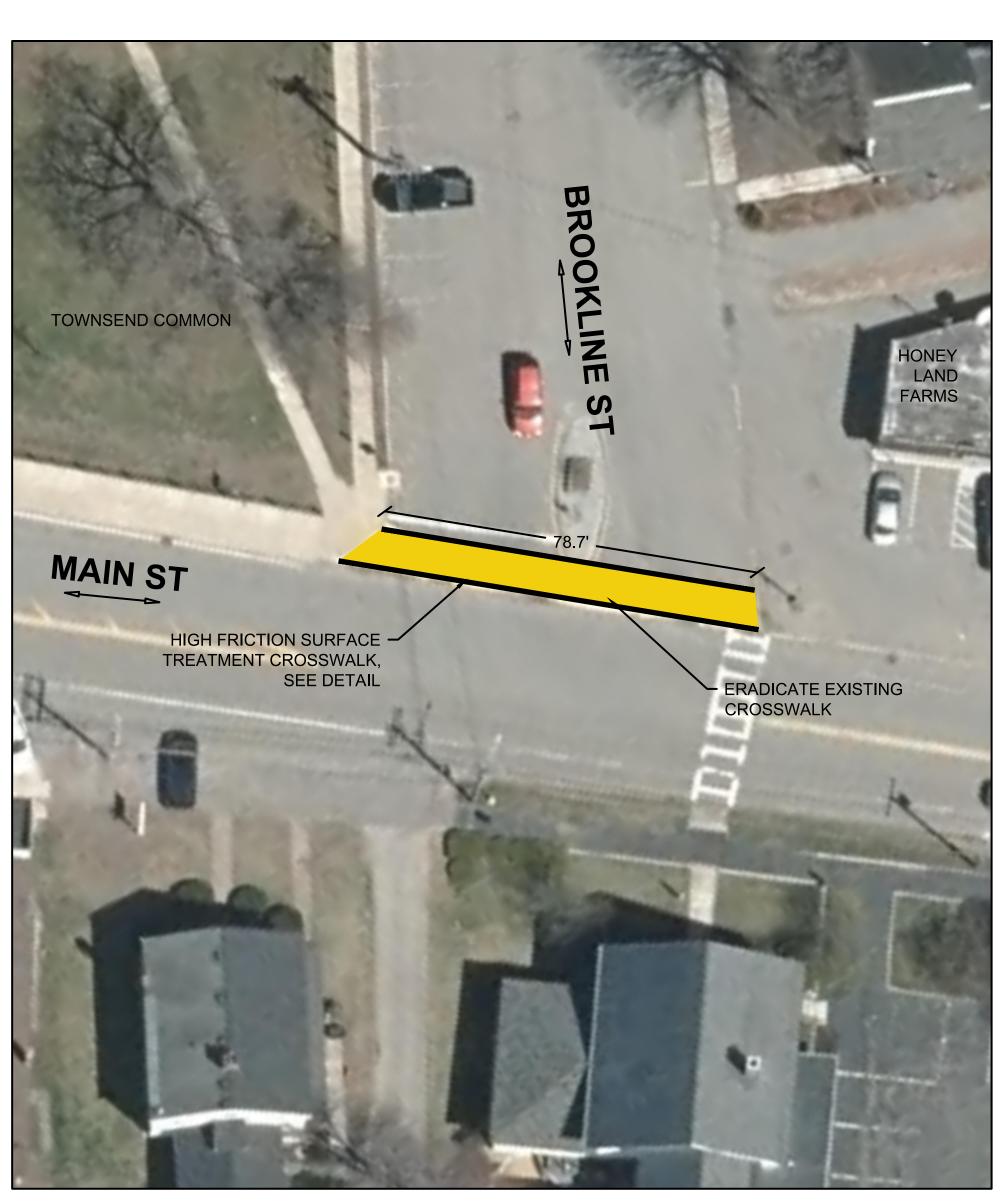

PAVEMENT MARKINGS

**Brookline Street & Town Common** 

Brookline Street & Main Street (Honeyland Farms)

**Turnpike Road & Main Street** 

Pedestrian Crossings at Brookline Street & Hawthorne Brook Middle School Driveway