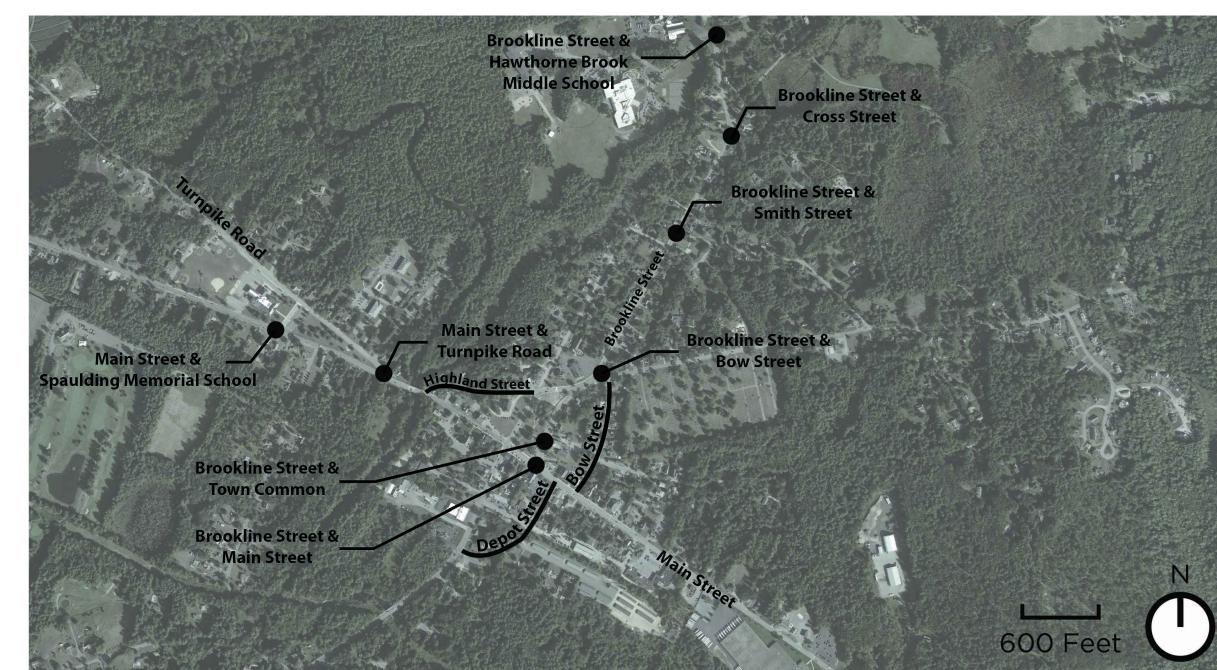

# CITY OF TOWNSEND

SHARED WINTER STREETS & SPACES PAVEMENT MARKING SCHEMATIC

PROJECT FILE NO.

TITLE SHEET

QUICK-BUILD BIKE LANE NETWORK: BOW STREET, DEPOT STREET & HIGHLAND STREET PEDESTRIAN CROSSINGS: MAIN STREET & SPAULDING MEMORIAL SCHOOL, BROOKLINE STREET & TOWN CENTER, BROOKLINE STREET & MAIN STREET, TURNPIKE ROAD & MAIN STREET, BROOKLINE STREET & HAWTHORNE BROOK MIDDLE SCHOOL, BROOKLINE STREET & CROSS STREET, BROOKLINE STREET & SMITH STREET, BROOKLINE STREET & BOW STREET, BROOKLINE STREET & SCHOOL STREET

PAVEMENT MARKINGS

**Brookline Street & Town Common** 

Brookline Street & Main Street (Honeyland Farms)

**Turnpike Road & Main Street** 

Pedestrian Crossings at Brookline Street & Hawthorne Brook Middle School Driveway

PAVEMENT MARKINGS

Brookline Street & Smith Street Brookline Street & Bow Street