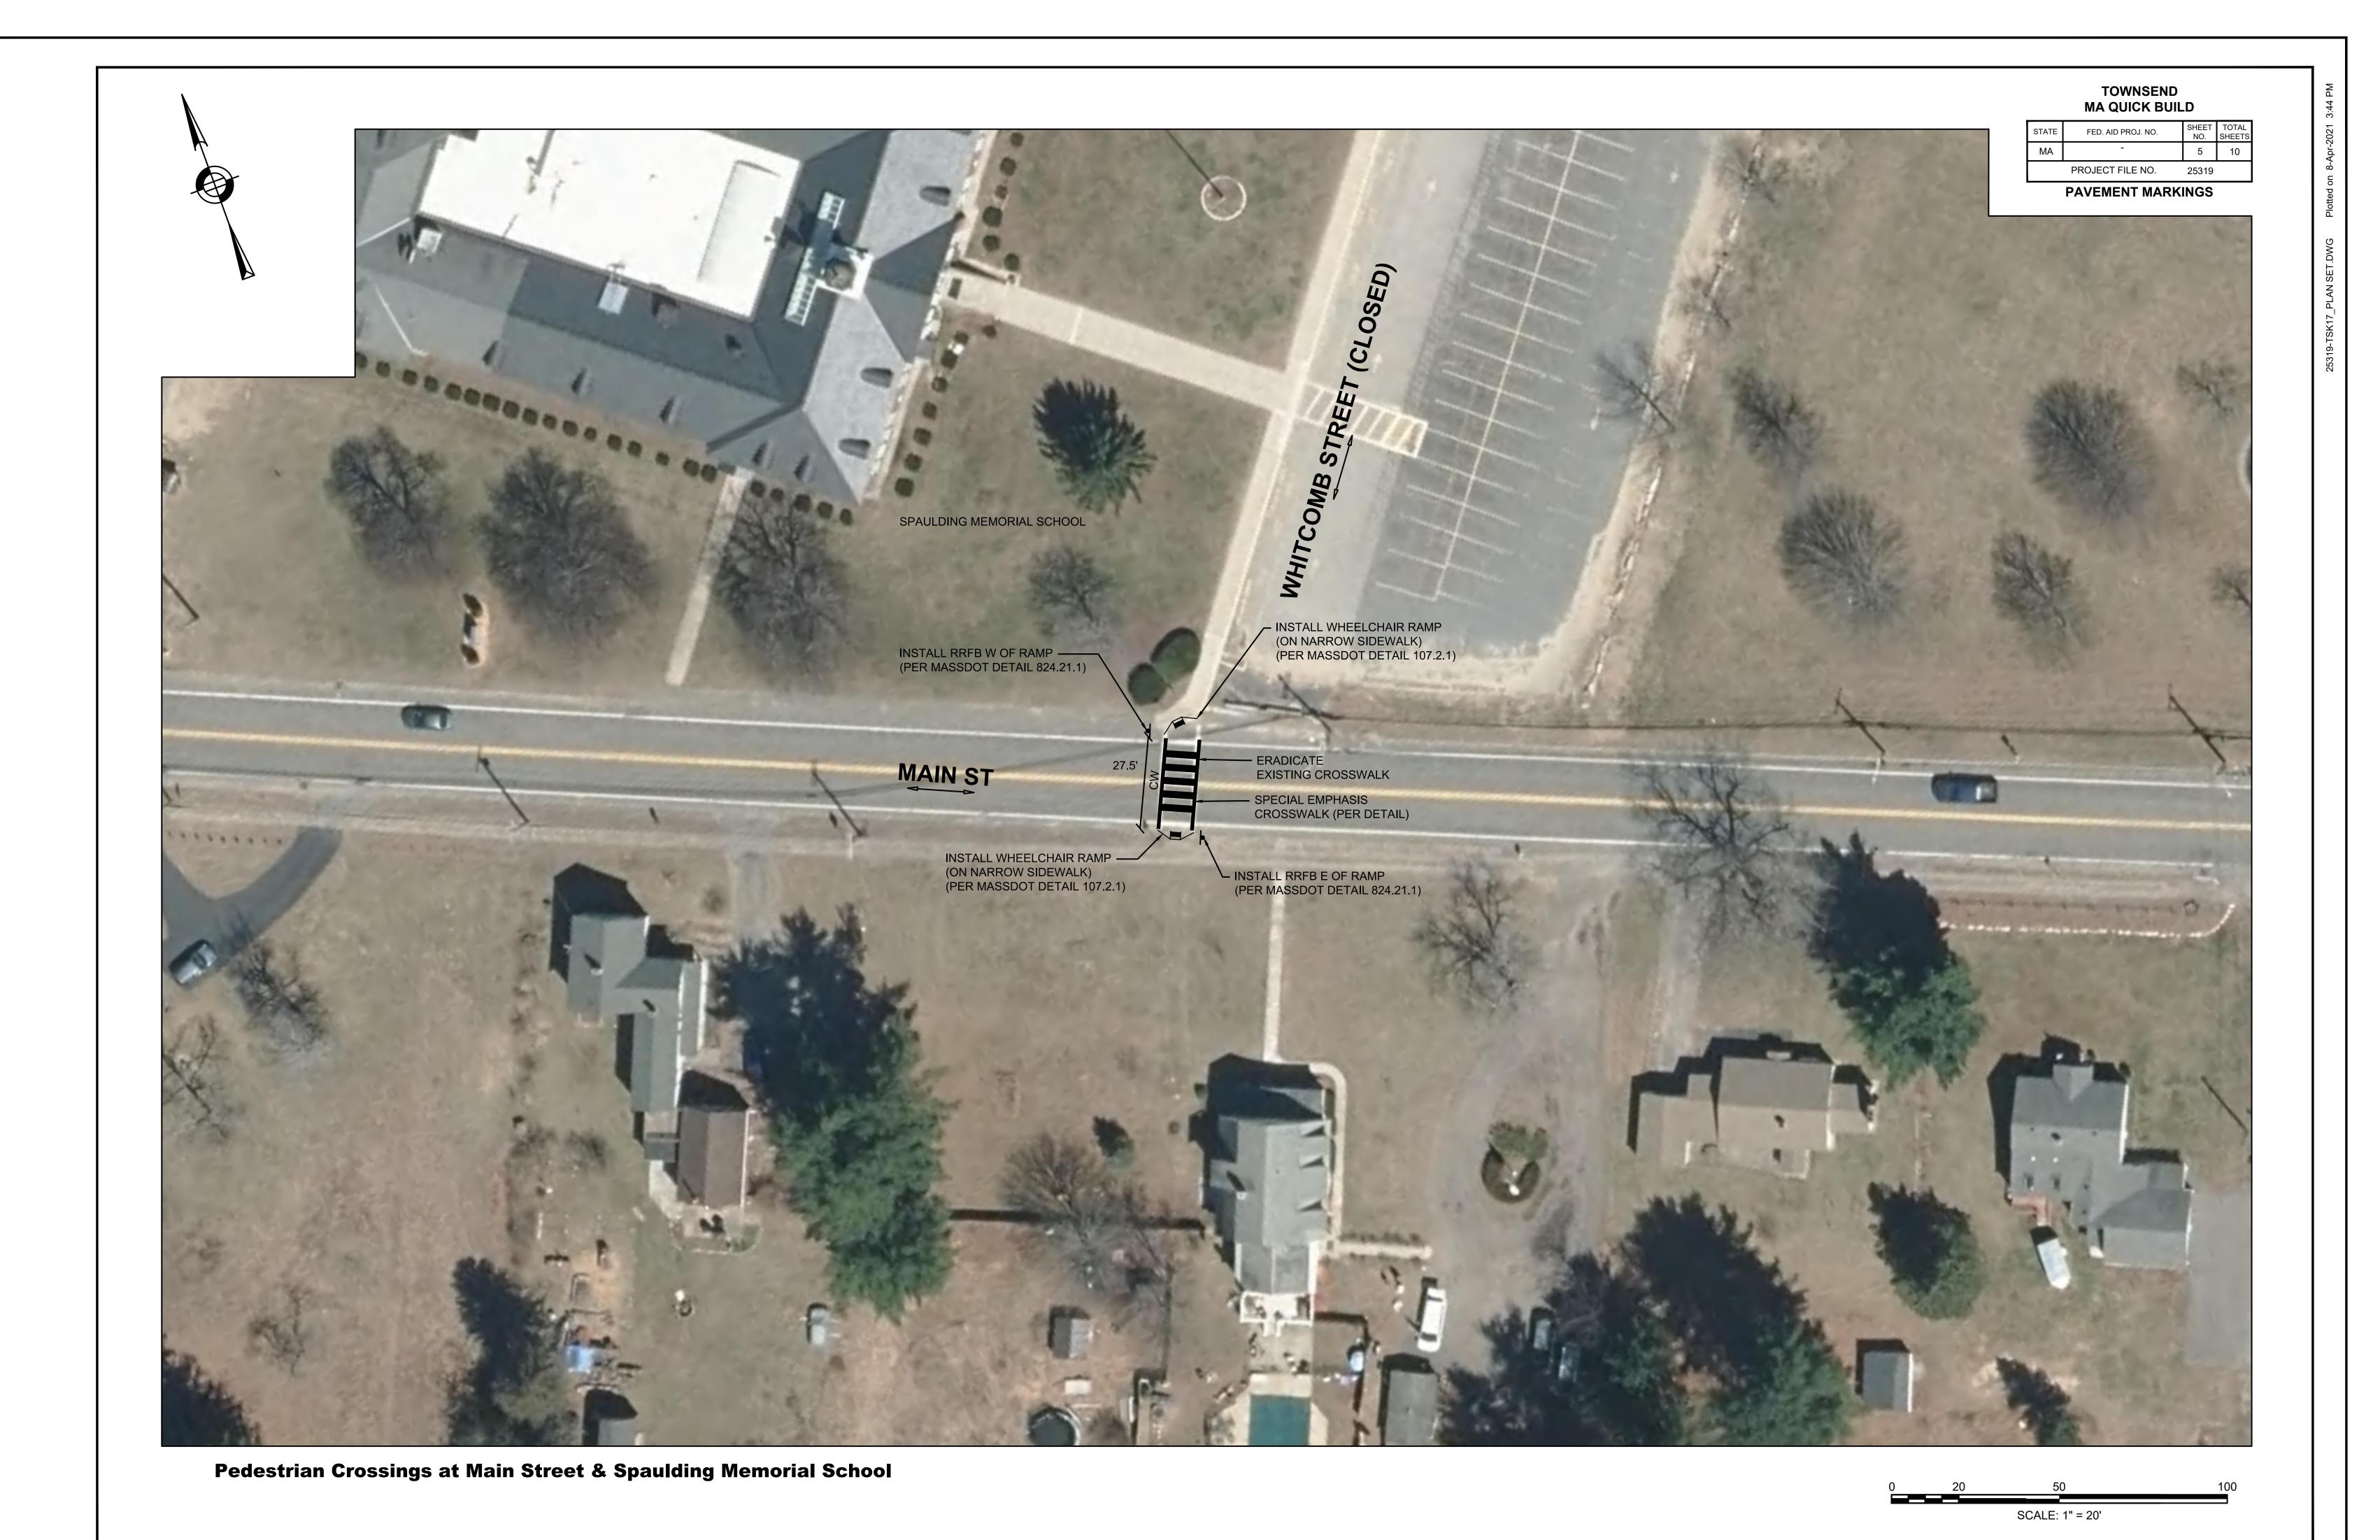

# CITY OF TOWNSEND

SHARED WINTER STREETS & SPACES PAVEMENT MARKING SCHEMATIC

PROJECT FILE NO.

TITLE SHEET

QUICK-BUILD BIKE LANE NETWORK: BOW STREET, DEPOT STREET & HIGHLAND STREET PEDESTRIAN CROSSINGS: MAIN STREET & SPAULDING MEMORIAL SCHOOL, BROOKLINE STREET & TOWN CENTER, BROOKLINE STREET & MAIN STREET, TURNPIKE ROAD & MAIN STREET, BROOKLINE STREET & HAWTHORNE BROOK MIDDLE SCHOOL, BROOKLINE STREET & CROSS STREET, BROOKLINE STREET & SMITH STREET, BROOKLINE STREET & BOW STREET, BROOKLINE STREET & SCHOOL STREET

PAVEMENT MARKINGS

**Brookline Street & Town Common** 

Brookline Street & Main Street (Honeyland Farms)

**Turnpike Road & Main Street** 

Pedestrian Crossings at Brookline Street & Hawthorne Brook Middle School Driveway