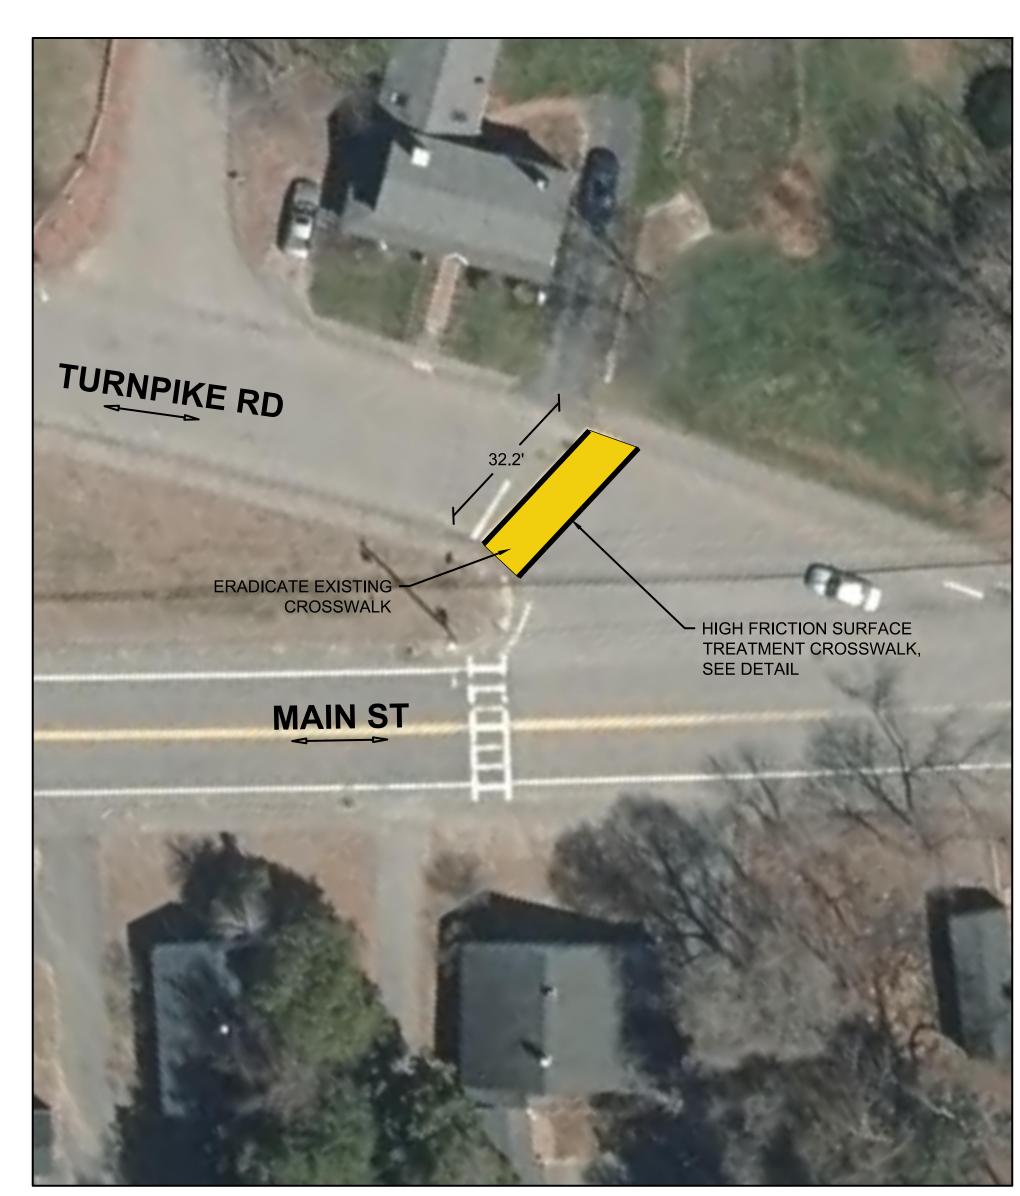

PAVEMENT MARKINGS

**Brookline Street & Town Common** 

Brookline Street & Main Street (Honeyland Farms)

**Turnpike Road & Main Street** 

Pedestrian Crossings at Brookline Street & Hawthorne Brook Middle School Driveway