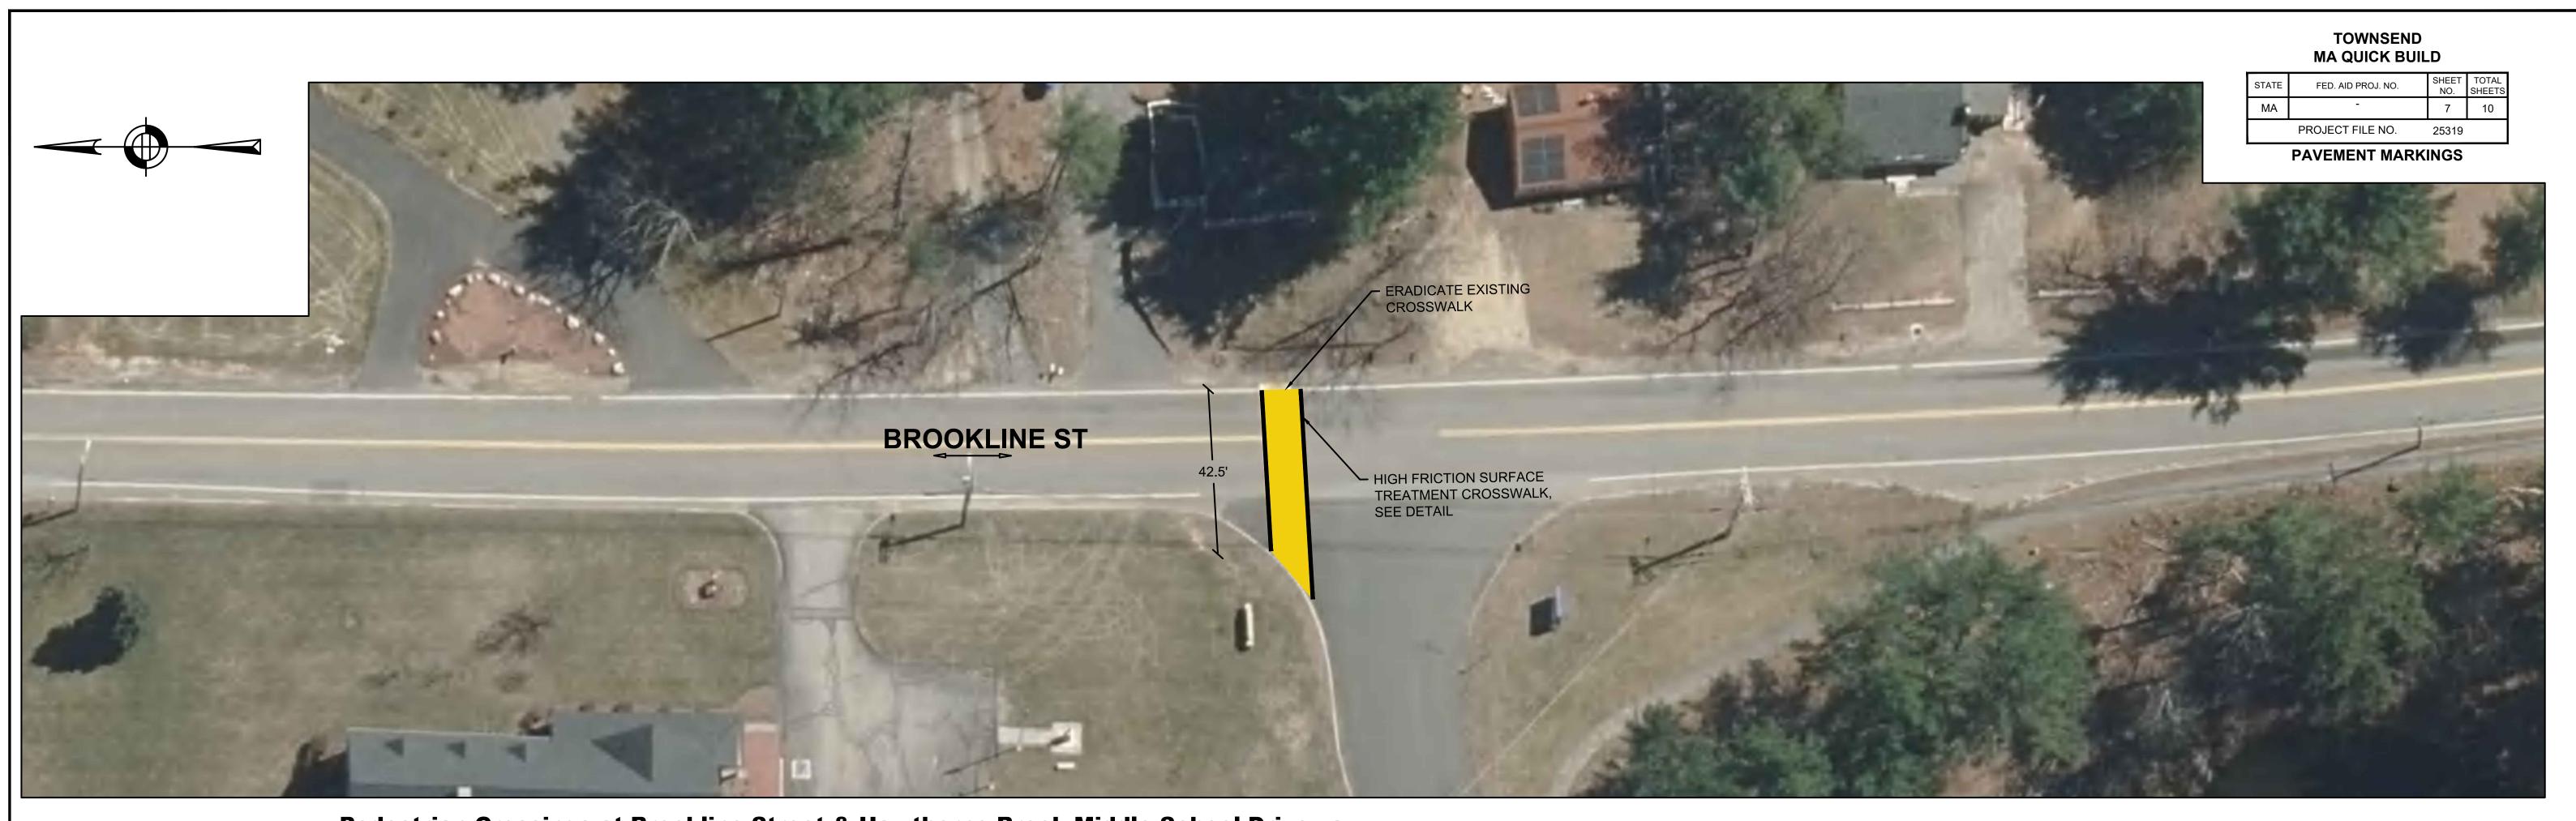

PAVEMENT MARKINGS

**Brookline Street & Town Common** 

Brookline Street & Main Street (Honeyland Farms)

**Turnpike Road & Main Street** 

Pedestrian Crossings at Brookline Street & Hawthorne Brook Middle School Driveway