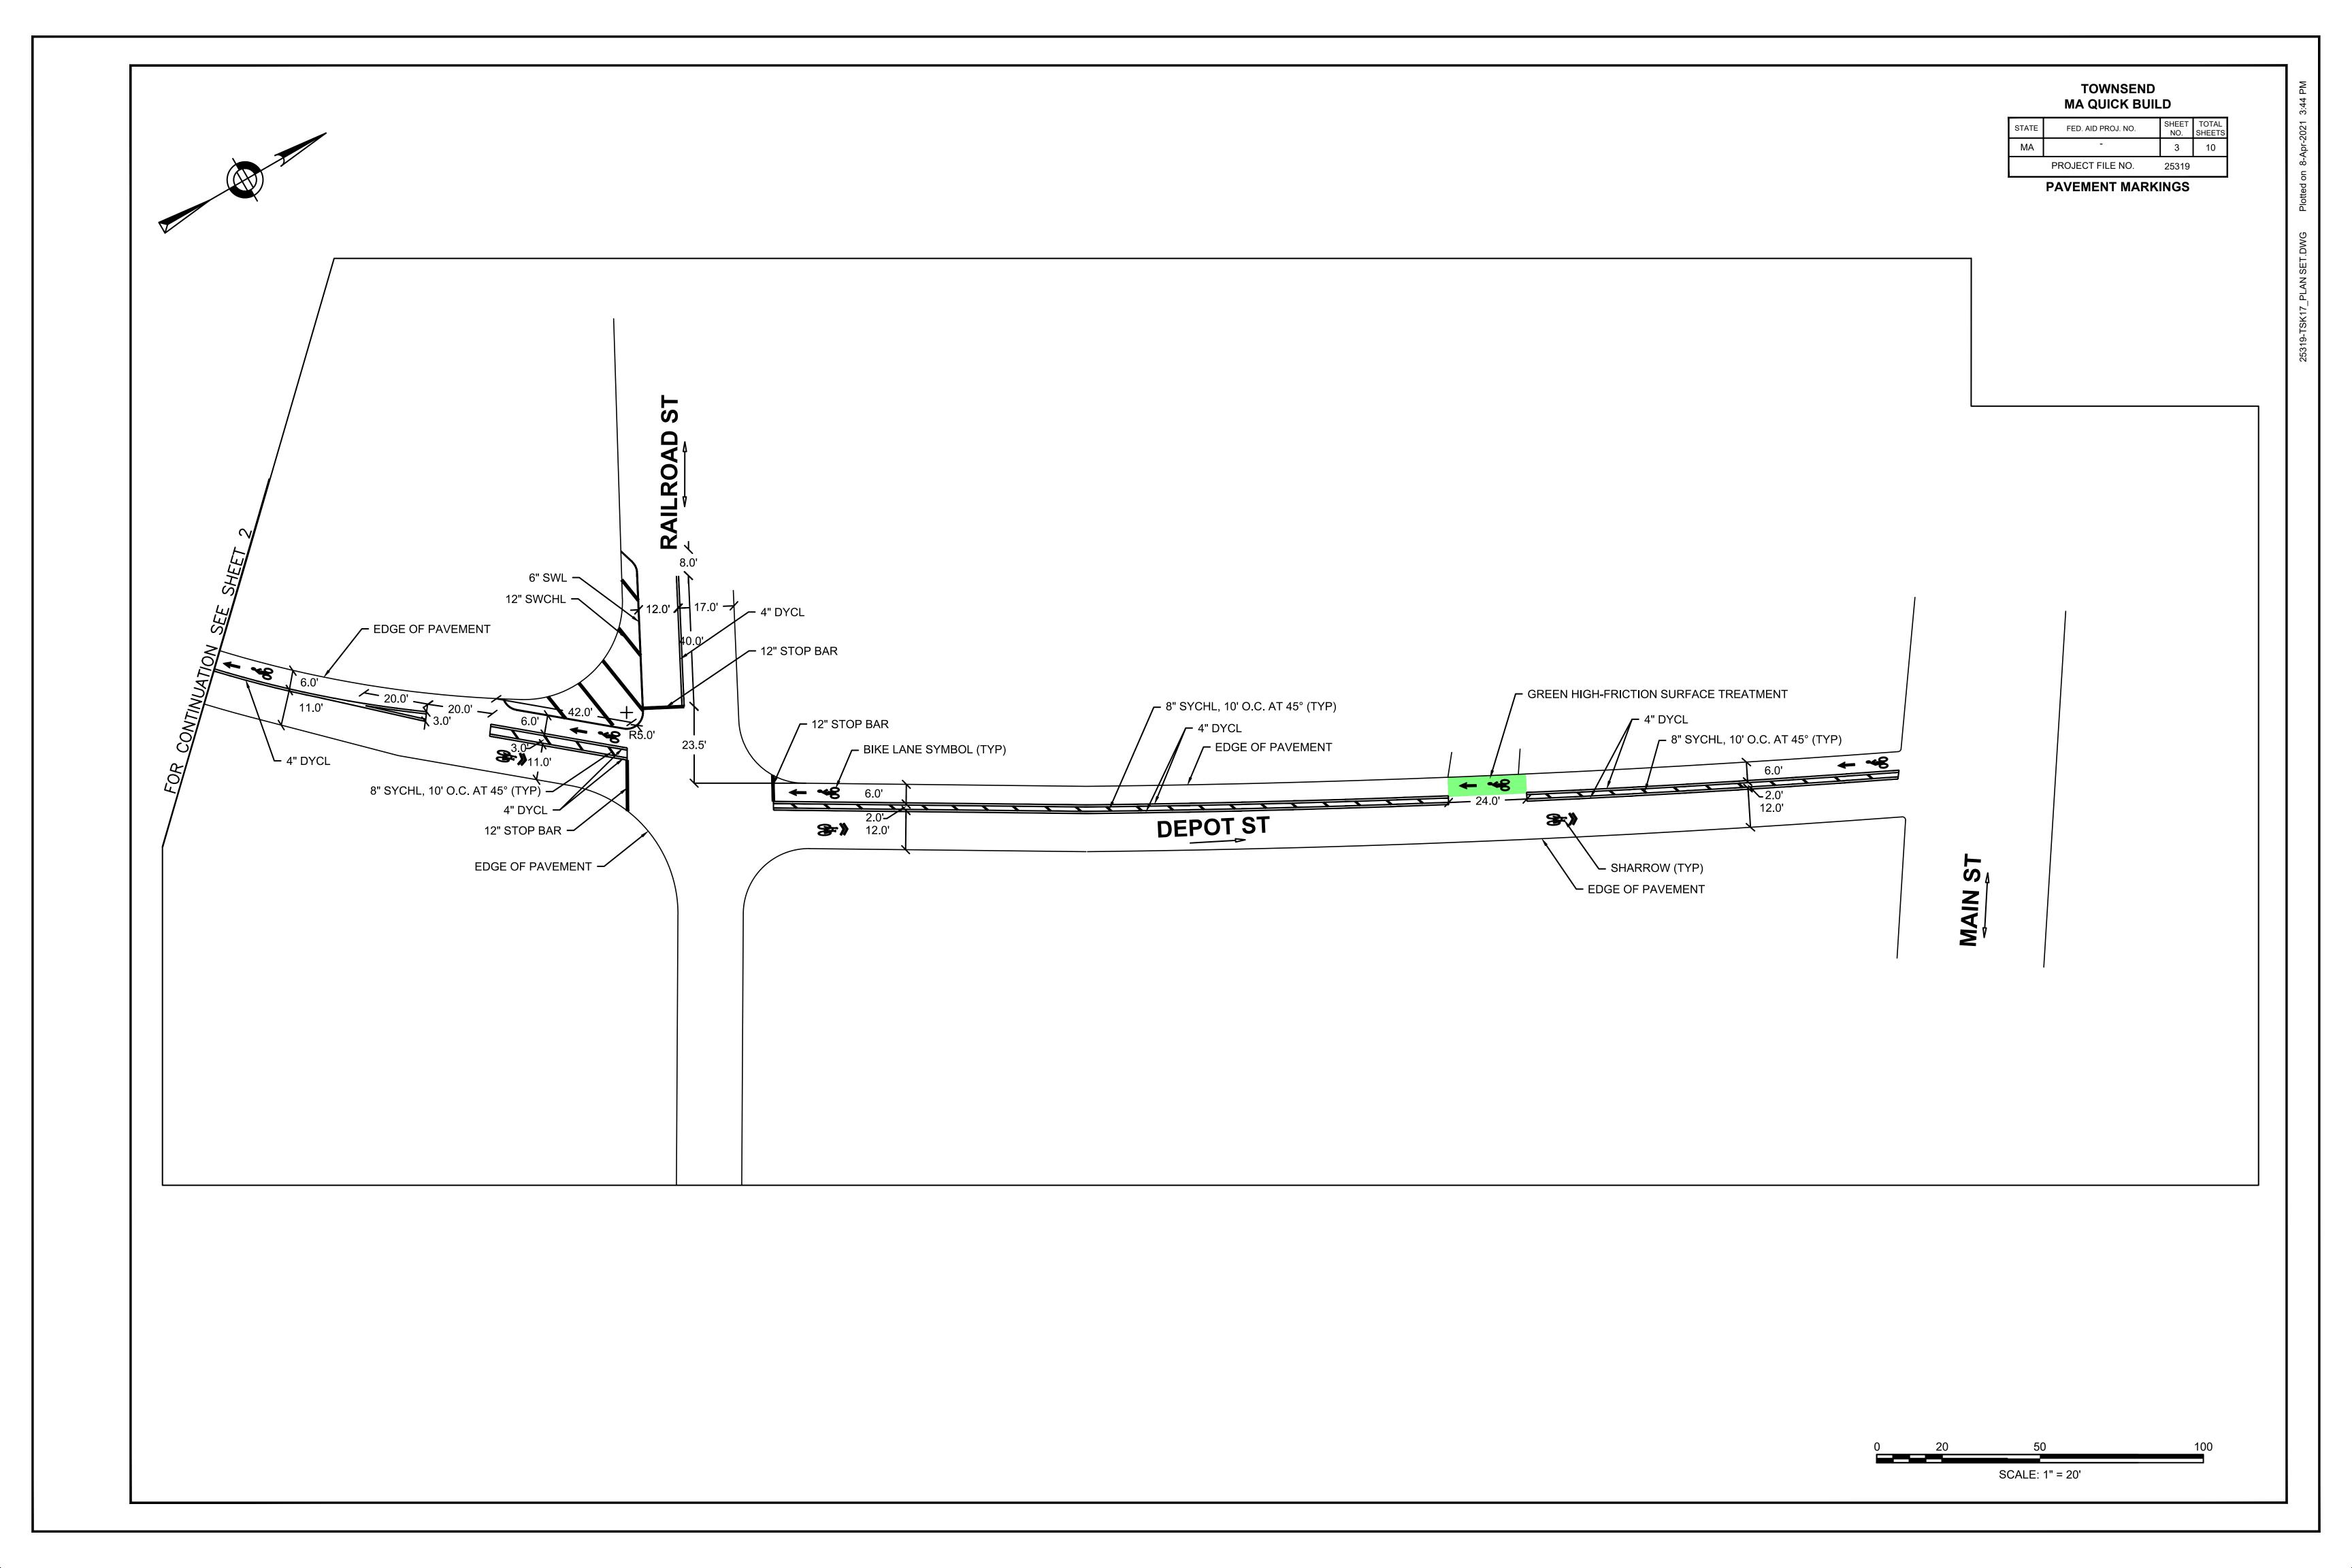

# CITY OF TOWNSEND

SHARED WINTER STREETS & SPACES PAVEMENT MARKING SCHEMATIC

PROJECT FILE NO.

TITLE SHEET

QUICK-BUILD BIKE LANE NETWORK: BOW STREET, DEPOT STREET & HIGHLAND STREET PEDESTRIAN CROSSINGS: MAIN STREET & SPAULDING MEMORIAL SCHOOL, BROOKLINE STREET & TOWN CENTER, BROOKLINE STREET & MAIN STREET, TURNPIKE ROAD & MAIN STREET, BROOKLINE STREET & HAWTHORNE BROOK MIDDLE SCHOOL, BROOKLINE STREET & CROSS STREET, BROOKLINE STREET & SMITH STREET, BROOKLINE STREET & BOW STREET, BROOKLINE STREET & SCHOOL STREET

# PROJECT LOCATION

LENGTH OF PROJECT = 3,000 FEET = 0.57 MILES