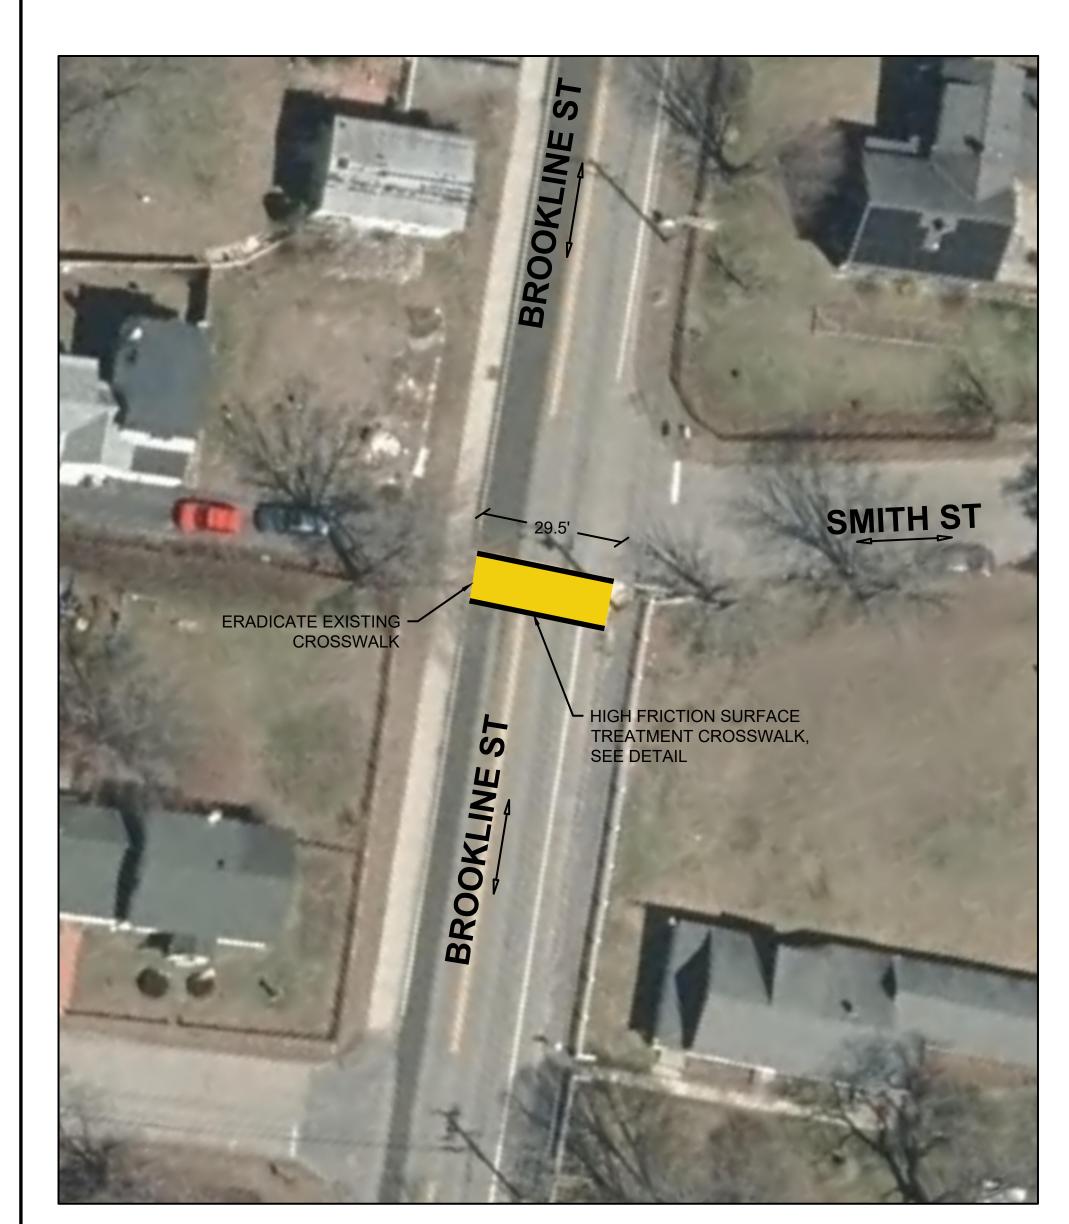

PAVEMENT MARKINGS

Brookline Street & Smith Street Brookline Street & Bow Street