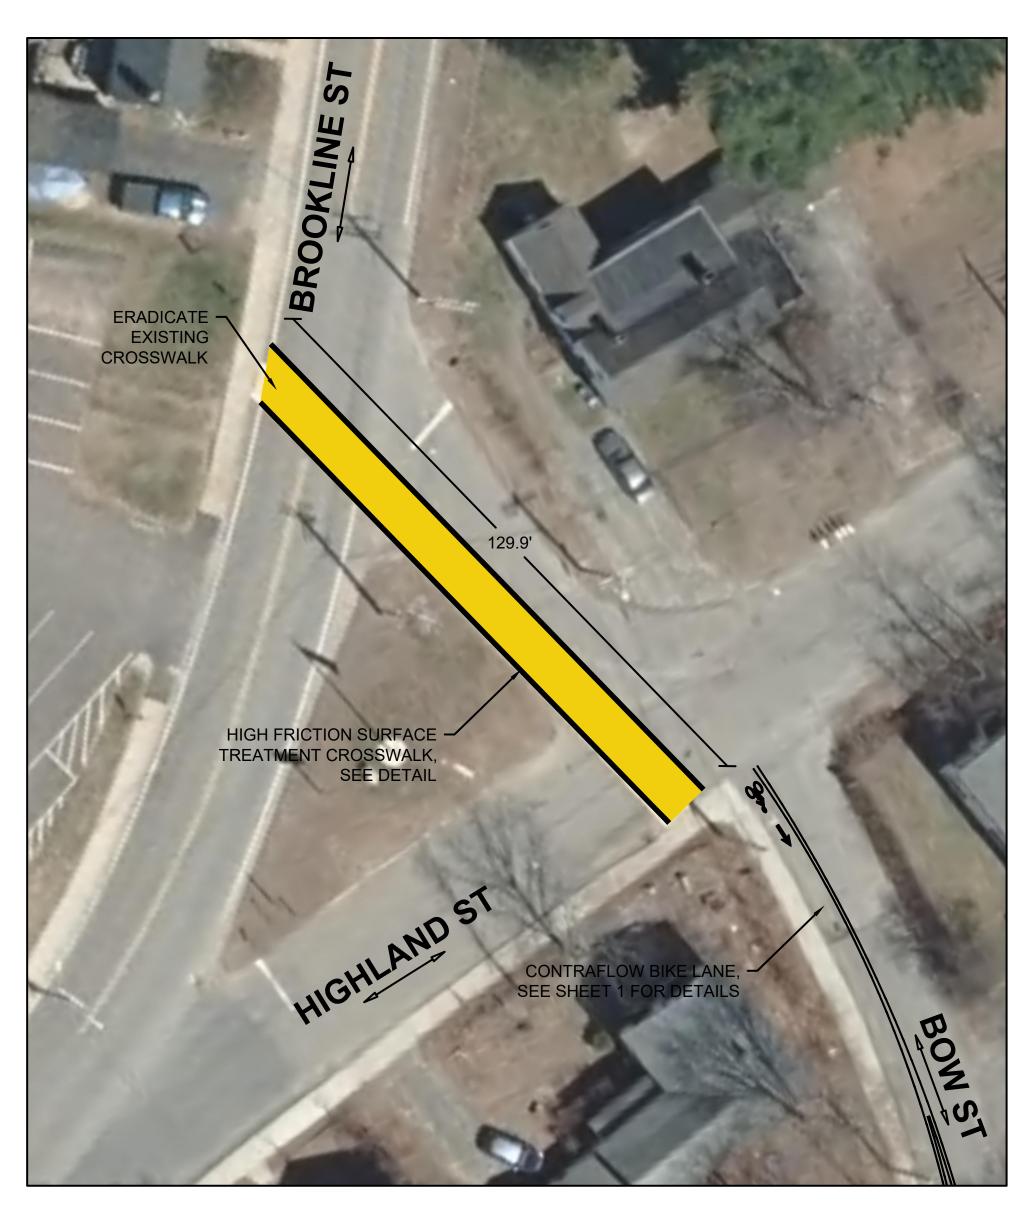

PAVEMENT MARKINGS

Brookline Street & Smith Street Brookline Street & Bow Street