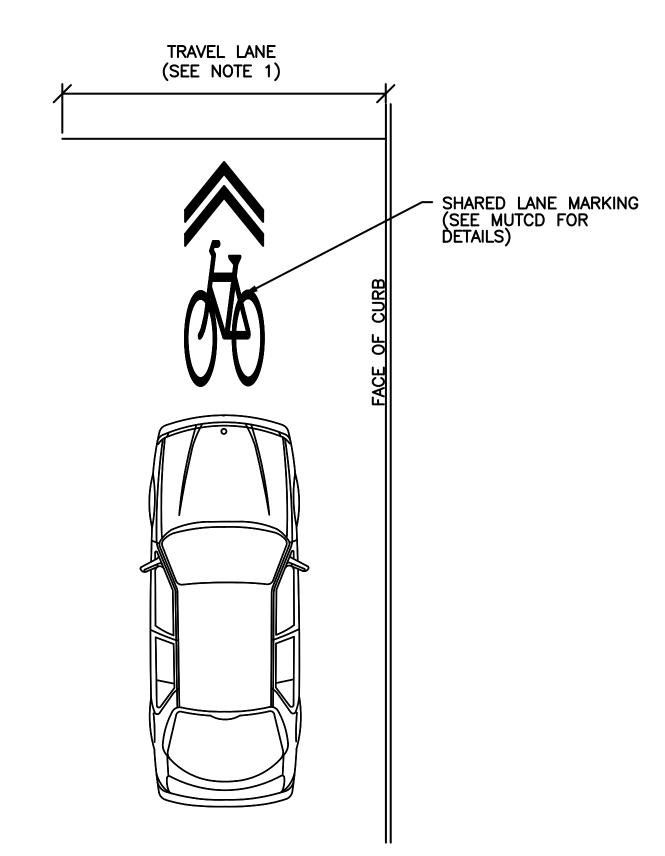

# **NOTES:**

1. DESIGN PLANS SHOULD BE CONSULTED FOR VARIATIONS

BIKE LANE SYMBOL SPACING N.T.S.

# NOTES:

- 1. IF TRAVEL LANE IS LESS THAN 14' SHARED LANE MARKING SHALL BE CENTERED IN TRAVEL LANE.
- 2. AT A MINIMUM, SHARED LANE MARKING SHALL BE PLACED 4' FROM THE FACE OF THE CURB, OR FROM THE EDGE OF THE PAVEMENT WHERE THERE IS NO
- 3. DESIGN PLANS SHOULD BE CONSULTED FOR VARIATIONS.

TYPICAL SHARED LANE MARKING SYMBOL WITHOUT ON-STREET PARKING

N.T.S.