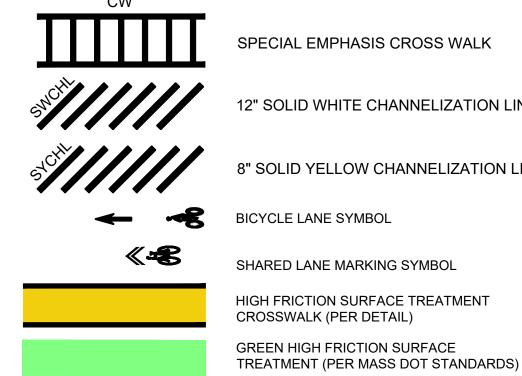

# PAVEMENT MARKING LEGEND

6" SOLID WHITE LINE 12" SOLID WHITE STOP LINE 4" SOLID DOUBLE YELLOW CENTER LINE

SPECIAL EMPHASIS CROSS WALK 12" SOLID WHITE CHANNELIZATION LINE 8" SOLID YELLOW CHANNELIZATION LINE BICYCLE LANE SYMBOL SHARED LANE MARKING SYMBOL HIGH FRICTION SURFACE TREATMENT CROSSWALK (PER DETAIL) GREEN HIGH FRICTION SURFACE