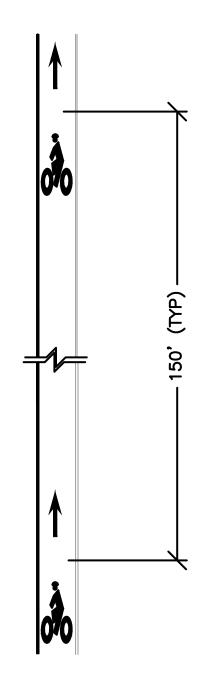

# **NOTES:**

1. DESIGN PLANS SHOULD BE CONSULTED FOR VARIATIONS

BIKE LANE SYMBOL SPACING N.T.S.