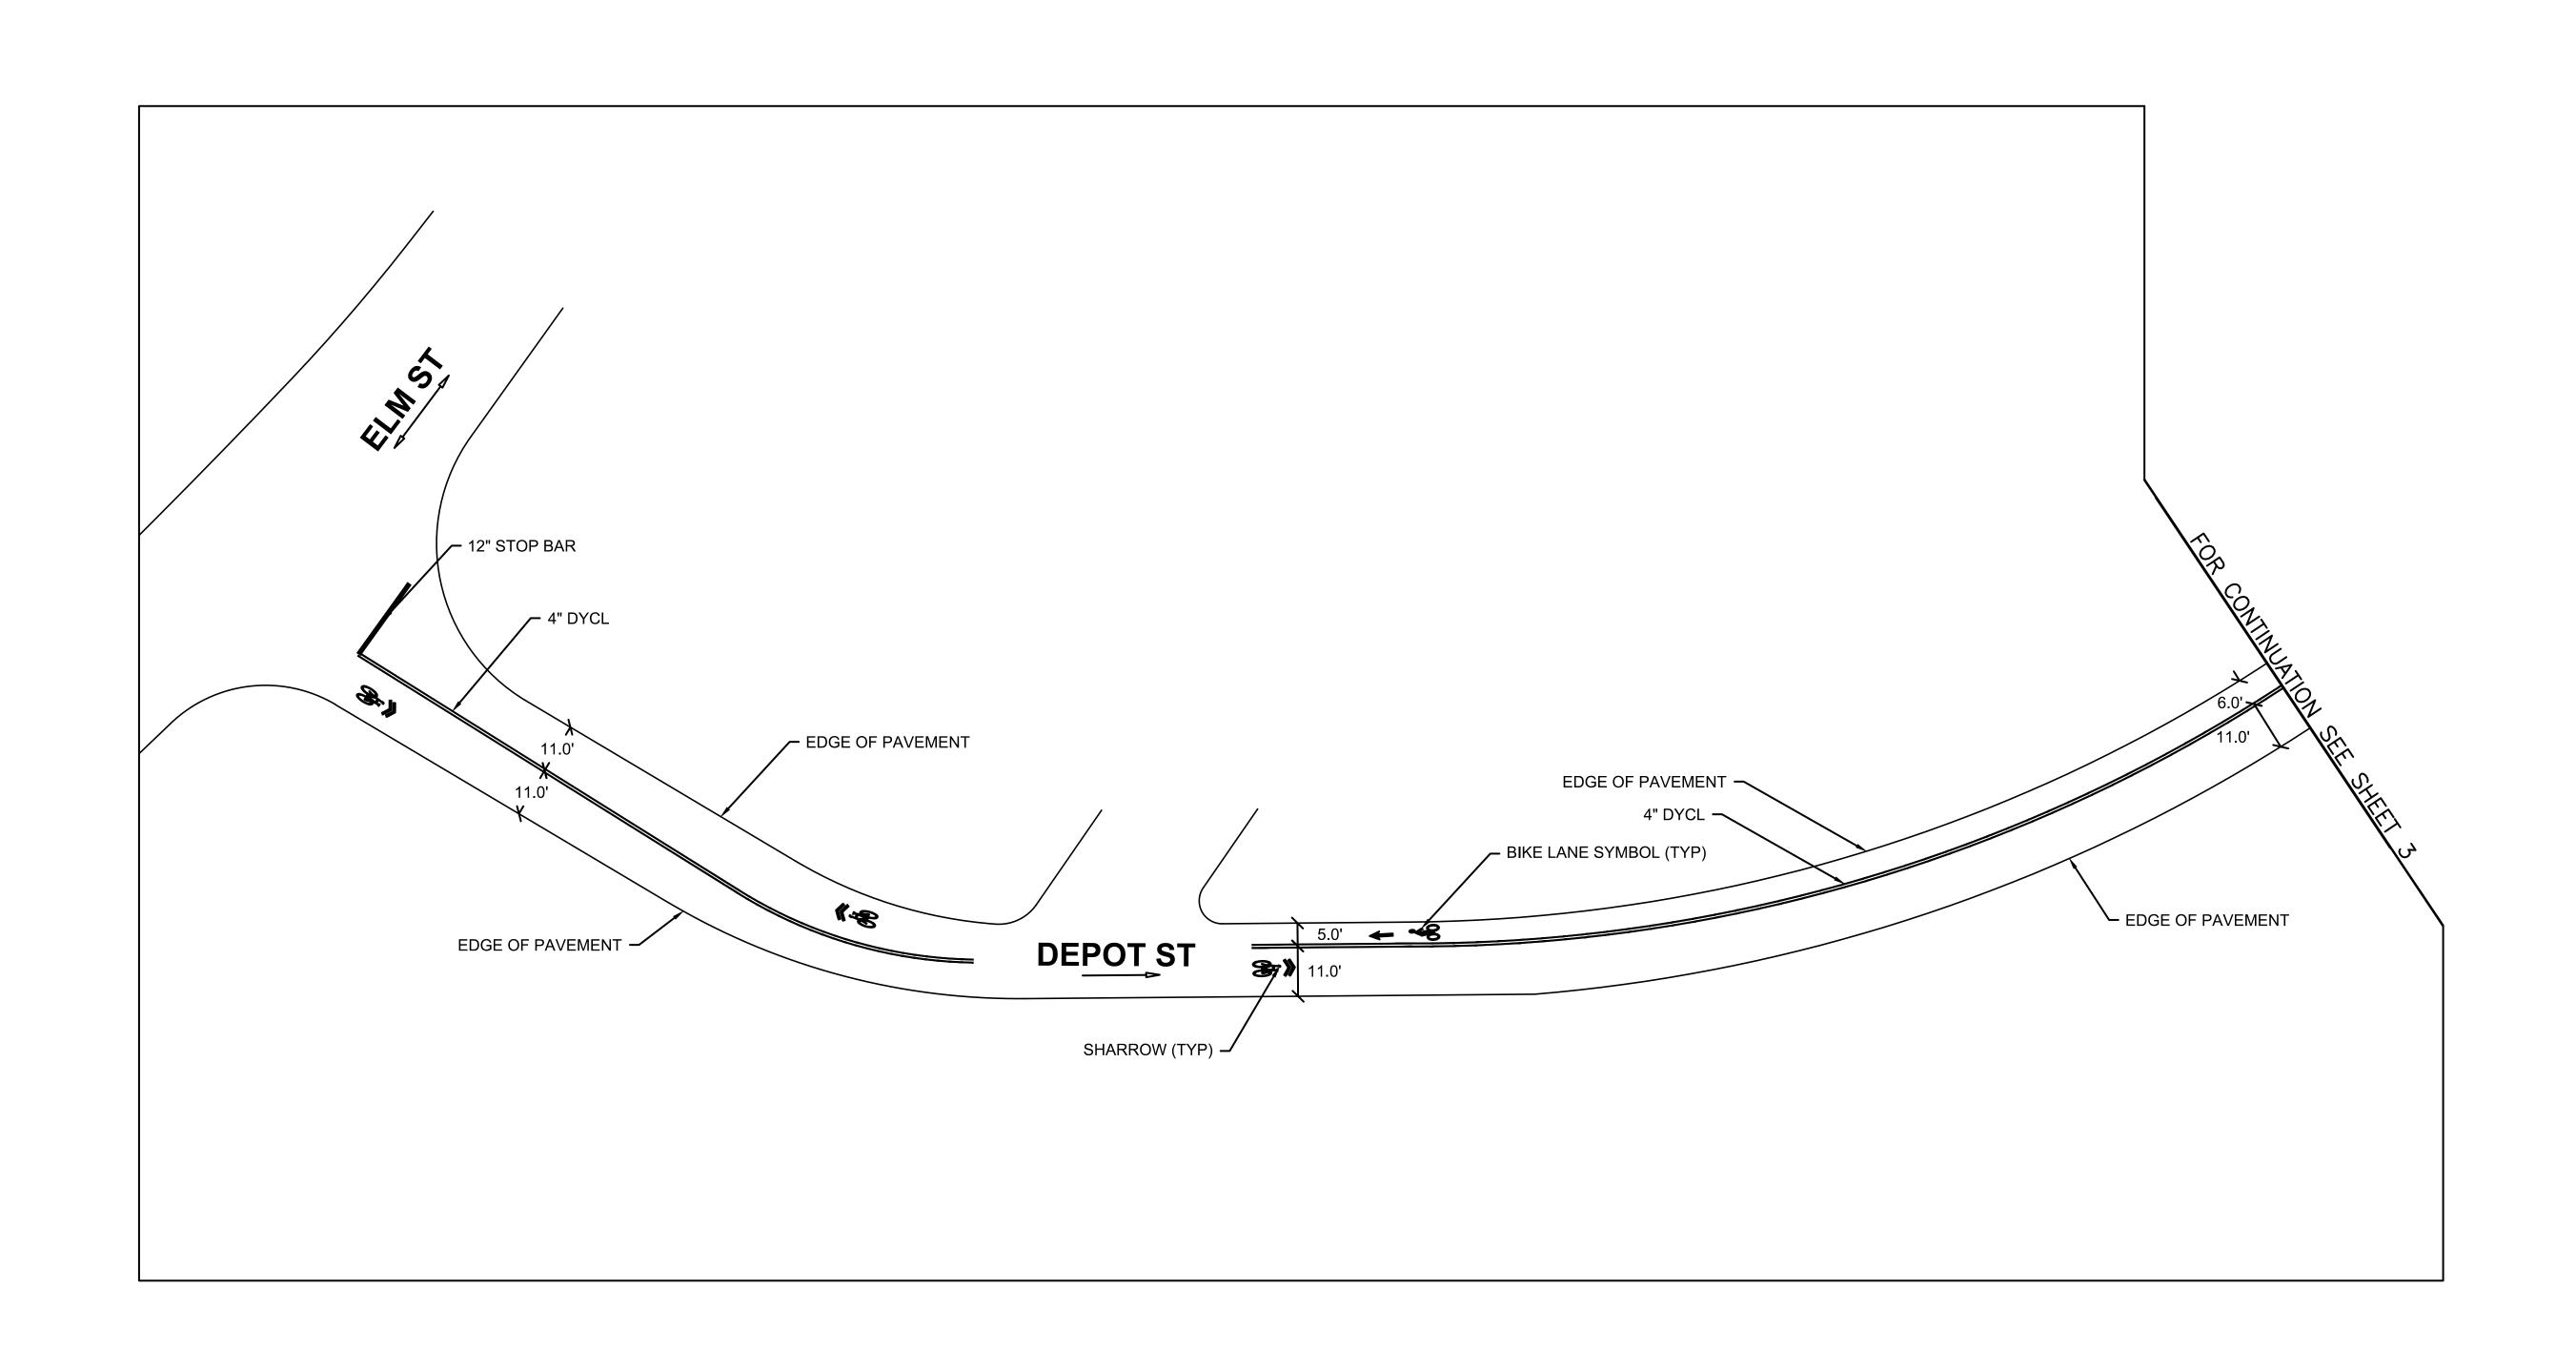

# CITY OF TOWNSEND

SHARED WINTER STREETS & SPACES PAVEMENT MARKING SCHEMATIC

PROJECT FILE NO.

TITLE SHEET

QUICK-BUILD BIKE LANE NETWORK: BOW STREET, DEPOT STREET & HIGHLAND STREET PEDESTRIAN CROSSINGS: MAIN STREET & SPAULDING MEMORIAL SCHOOL, BROOKLINE STREET & TOWN CENTER, BROOKLINE STREET & MAIN STREET, TURNPIKE ROAD & MAIN STREET, BROOKLINE STREET & HAWTHORNE BROOK MIDDLE SCHOOL, BROOKLINE STREET & CROSS STREET, BROOKLINE STREET & SMITH STREET, BROOKLINE STREET & BOW STREET, BROOKLINE STREET & SCHOOL STREET

# PROJECT LOCATION

LENGTH OF PROJECT = 3,000 FEET = 0.57 MILES