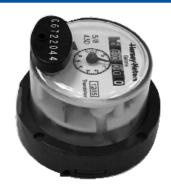

The Hersey Translator Register allows accurate readings to be obtained conveniently from residential, commercial and industrial meter installations in hard-to-access locations. It is made of Grilamid Lens, Copper bottom, Self-lubricating Thermoplastic Gears, Ceramic Magnet, Stainless Steel Shafts. According to Paul, these have no scrap value. The Copper bottom is very thin. See Appendix B to review the spec sheet and see a picture of the Hersey Translator Register.