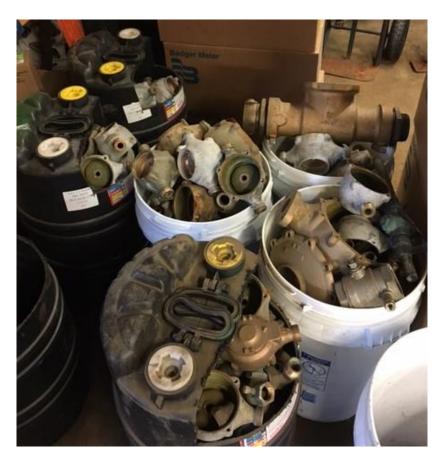

#### **Inventory of Scrapped Materials**

We counted all bronze meters and miscellaneous items that were located in the garage next to the office. See Chart O below.

Chart O
Scrap Inventory Count
As of January 6, 2017

| <b>Metal Material</b> | <u>1</u> | <u>2</u> | <u>3</u> | <u>4</u> | <u>5</u> | <u>6</u> | <u>7</u> | <u>Total</u> |
|-----------------------|----------|----------|----------|----------|----------|----------|----------|--------------|
| 5/8 -3/4 Meter        | 27       | 24       | 30       | 19       | 36       | 33       | 8        | 177          |
| 1 inch Meter          | 2        | 1        | 3        | 3        | 1        | 1        | 0        | 11           |
| 1 1/2 inch Meter      | 1        | 0        | 0        | 0        | 0        | 0        | 0        | 1            |
| Misc - Fittings etc   | 15       | 5        | 0        | 25       | 3        | 25       | 0        | 73           |
| Total                 | 45       | 30       | 33       | 47       | 40       | 59       | 8        | 262          |

All bronze or brass scrapped items are in buckets located next to physical inventory. As you can see below, the meters and other miscellaneous items are mixed together. The Inventory and Scrapped Materials are in the garage next to the office. The garage is locked and only Paul and his staff have access to the garage.