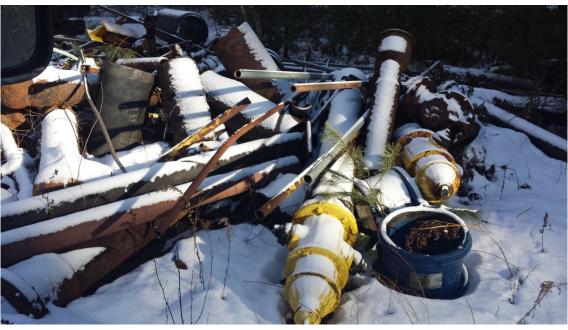

#### Other Scrapped Materials that are not Bronze

Other scrapped materials that are not bronze are located outside next to the Pump Station. According to Paul, these materials have minimal scrap value and would need a truckload to get scrap value. See pictures below.