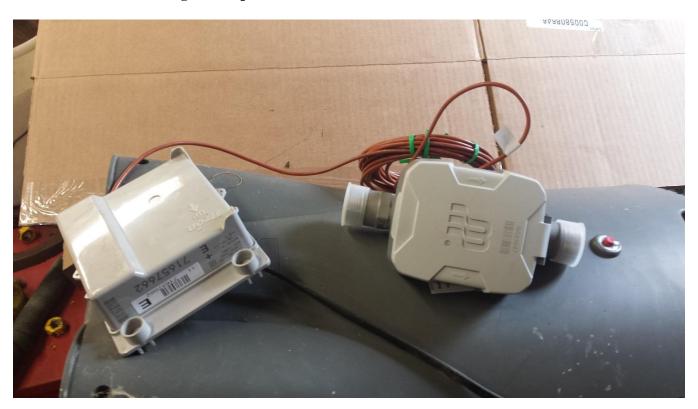

Ocean State Meter Service purchased 1,962 Itron W-R Remote Encoders with a Total Invoice value of \$126,745. Based on findings these are mainly plastic and appear to not have scrap value. Based on a discussion with Paul, the Itron Remote Encoders were installed inside the home near the water meter. The remote encoders are in addition to the water meter and the register. They are used to do radio readings versus a touchpad reading system that you had to walk to. East National Water was contracted to install them. See Appendix B for the picture of the Itron Remote Encoders. The remaining invoices were Bid Item #2 and Labor with a Total Invoice Value of \$21,825 (Highlighted in green).

The Hersey Translator Register allows accurate readings to be obtained conveniently from residential, commercial and industrial meter installations in hard-to-access locations. It is made of Grilamid Lens, Copper bottom, Self-lubricating Thermoplastic Gears, Ceramic Magnet, Stainless Steel Shafts. According to Paul, these have no scrap value. The Copper bottom is very thin. See Appendix B to review the spec sheet and see a picture of the Hersey Translator Register.