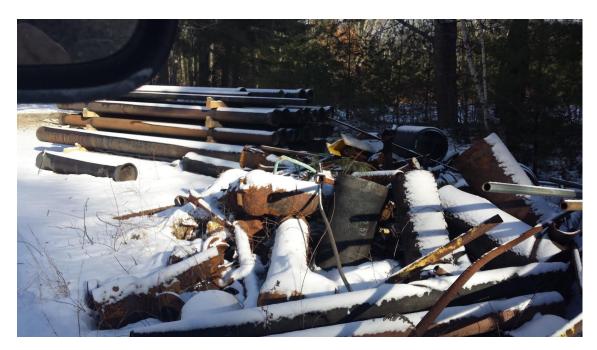

#### Other Scrapped Materials that are not Bronze

Other scrapped materials that are not bronze are located outside next to the Pump Station. According to Paul, these materials have minimal scrap value and would need a truckload to get scrap value. See pictures below.